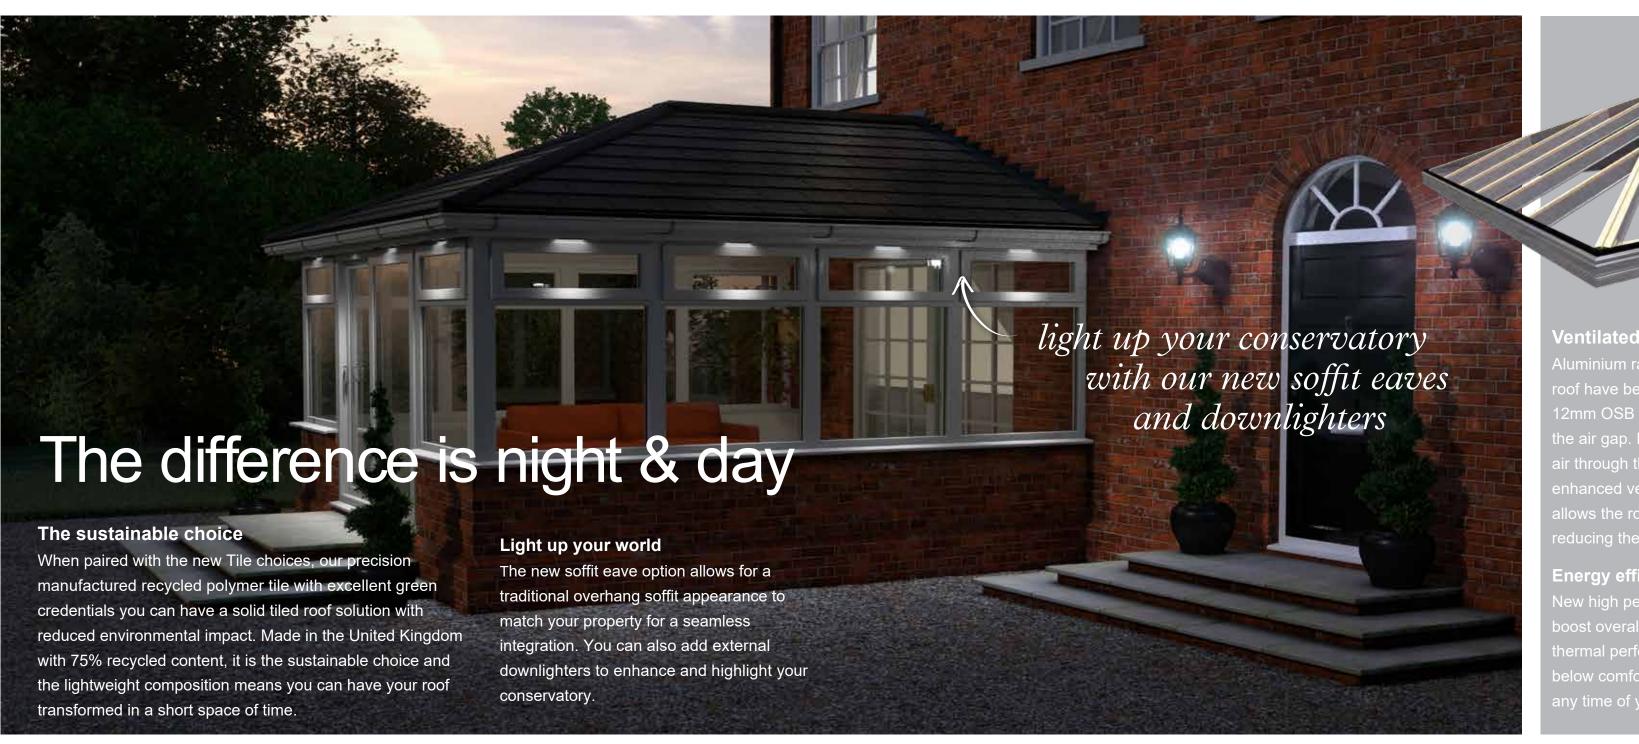

### Ventilated tiled roof

Aluminium rafters in the lightweight 12mm OSB timber deck to increase

### **Energy efficiency**

thermal performance to keep the room