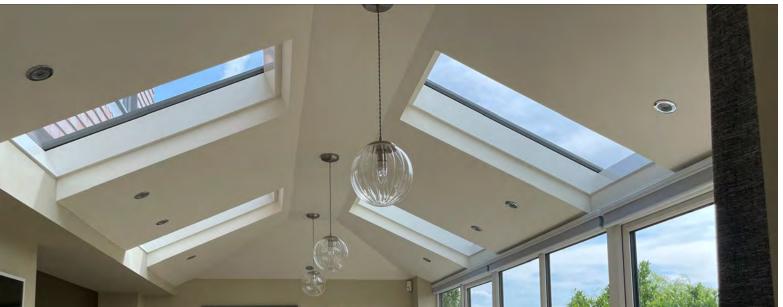

# Choose your roof style

A style to suit every home

Choose our tiled roof with a traditional appearance and the ability to add standard opening roof windows for natural daylight and air circulation.

If you want to maintain a light, bright and airy environment, then optional roof windows will fill your conservatory with natural light – without the harsh summer glare of traditional conservatories. Our premium quality roof windows are available with optional features – just ask for more information.

# Let more natural light in

# Innovation that takes tiled roofs to a whole new level

Natural light is a welcome guest in every home. So our engineers have developed an innovative way for homeowners to invite the maximum light levels in.

## **More light**

Featuring large glazed areas allowing up to 850mm widths of visible natural light for brighter, sunlit conservatories that give an impression of even more space.