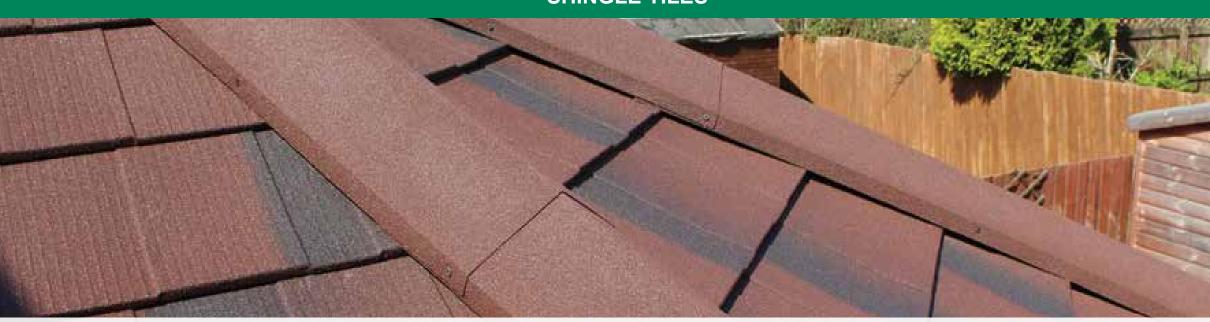

BRICK RED

PEWTER GREY

STONE BLACK

**SHINGLE TILES** 

## Versatile shingle tiles

Offering a simple, attractive solution, our steel tiles are made from lightweight steel, available in a choice of colours to suit your individual style and budget.

RUSTIC BROWN