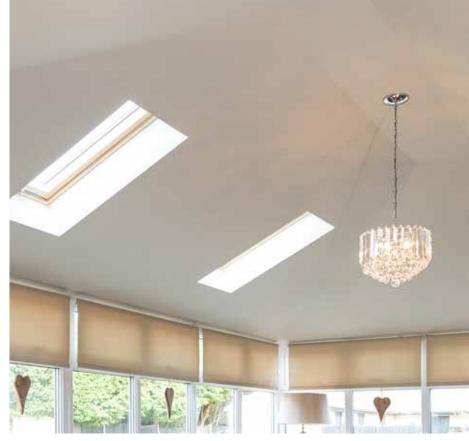

If you want to maintain a light, bright and airy environment, then optional roof windows will fill your conservatory with natural light – without the harsh summer glare of traditional conservatories. Our premium quality roof windows are available with optional features – just ask for more information.

# Let more natural light in

# Innovation that takes tiled roofs to a whole new level

Natural light is a welcome guest in every home. So our engineers have developed an innovative way for homeowners to invite the maximum light levels in.

Our glazed vision panels can maximize natural light whilst keeping the roof energy efficient

## **More light**

Featuring large glazed areas allowing up to 850mm widths of visible natural light for brighter, sunlit conservatories that give an impression of even more space.