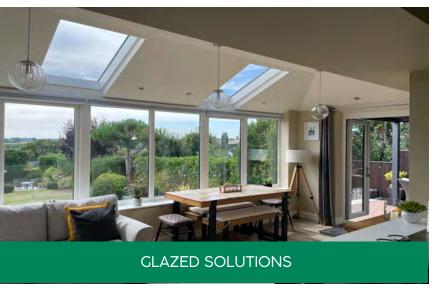

# Let more natural light in

# Innovation that takes tiled roofs to a whole new level

Natural light is a welcome guest in every home. So our engineers have developed an innovative way for homeowners to invite the maximum light levels in.

## **More light**

Featuring large glazed areas allowing up to 850mm widths of visible natural light for brighter, sunlit conservatories that give an impression of even more space.