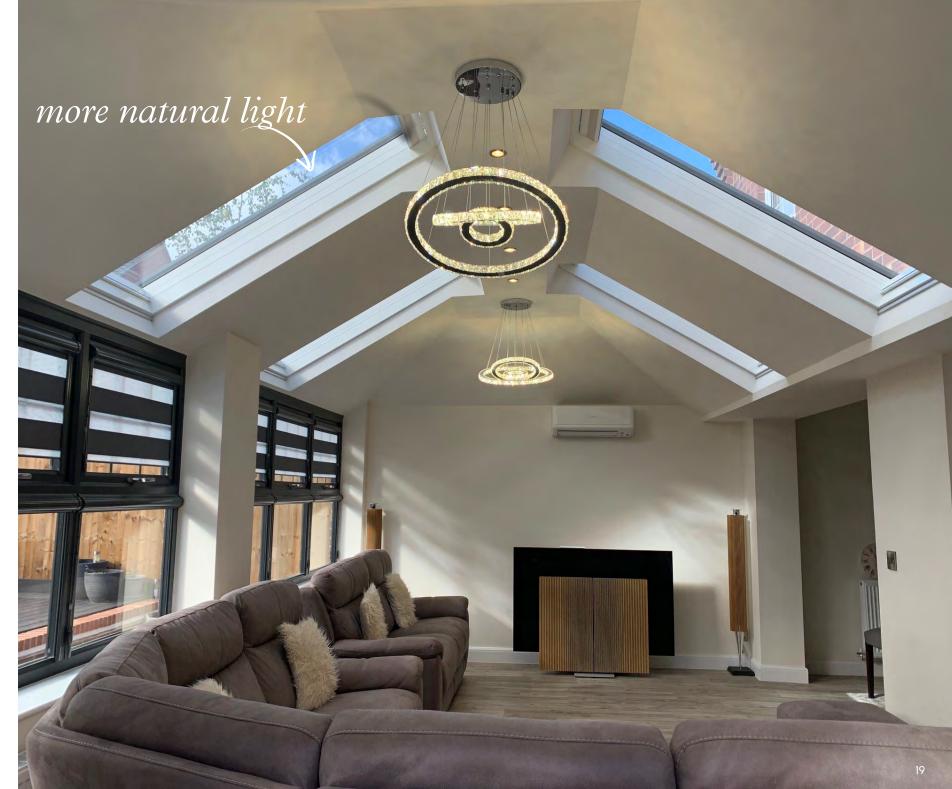

# Let more natural light in

# Innovation that takes tiled roofs to a whole new level

Natural light is a welcome guest in every home. So our engineers have developed an innovative way for homeowners to invite the maximum light levels in.

Our glazed vision panels can maximize natural light whilst keeping the roof energy efficient

## **More light**

Featuring large glazed areas allowing up to 850mm widths of visible natural light for brighter, sunlit conservatories that give an impression of even more space.