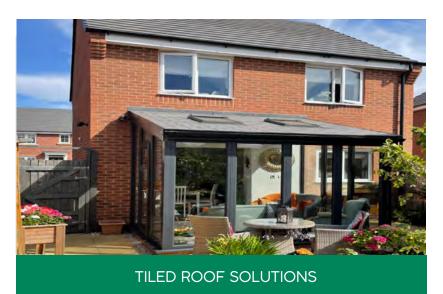

# Choose your roof style

A style to suit every home

Choose our tiled roof with a traditional appearance and the ability to add standard opening roof windows for natural daylight and air circulation.

A tiled roof is the perfect solution. Combining highquality precision engineering with attractive styling inside and out, you'll be adding valuable extra usable space to your home without the high cost of building an extension. It all goes to make our tiled roof the best value way to improve your lifestyle.