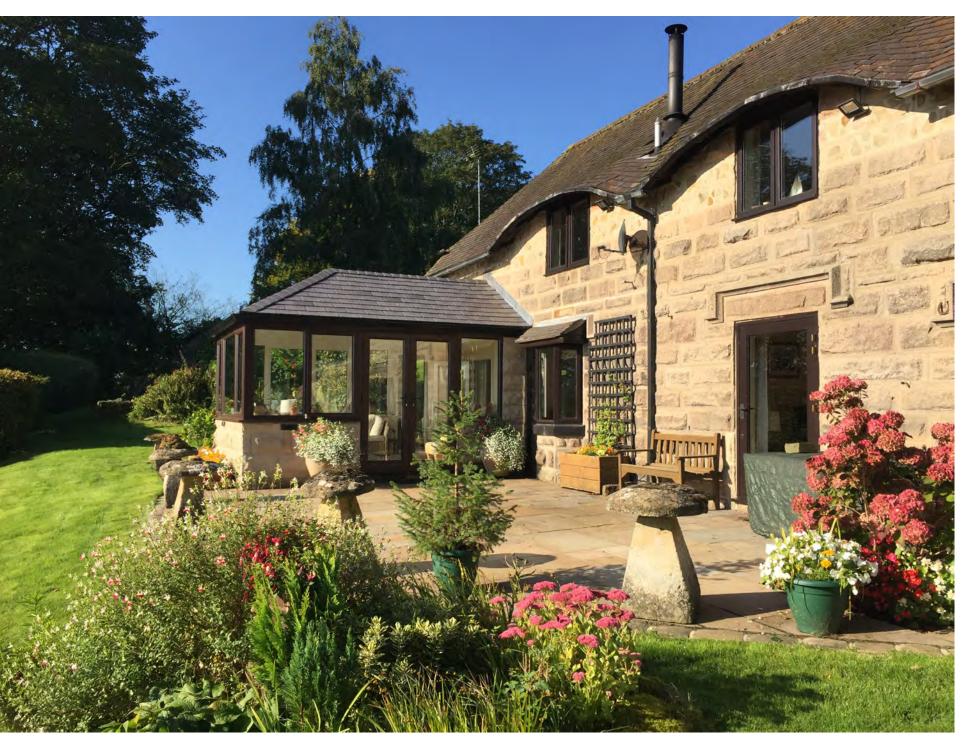

### A hassle-free solution

This advanced premium-quality roof system has been designed for straightforward hassle-free installation onto your existing conservatory, so you can look forward to minimal disruption to your home life. It's the perfect replacement for a tired looking traditional conservatory roof, or to turn a new conservatory into a year-round living space in just a short space of time.

## No job is too small

Our tiled roof isn't just a great system for conservatory roofs either. This versatile solution can also be used to transform flat roofs – whether you are building a new extension or you have an existing flat roof that's ready for a change.

In fact, no job's too small, even porches can benefit from a contemporary makeover.

Dear Abbey & Burton Glass A big thank you from my husband and I for the excellent service rebuilding our conservatory into a fabulous Garden Room. Thank you to all the installers for your conscientious workmanship total reliability and trust, thank you for your professional approach and guidance throughout the Our view of this company is outstanding and

recommendation is without doubt.