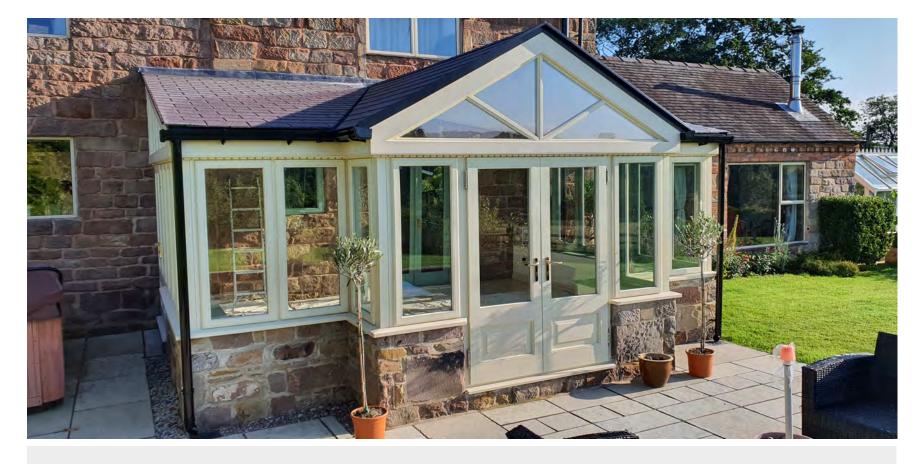

# Choose your roof style

A style to suit every home

Choose our tiled roof with a traditional appearance and the ability to add standard opening roof windows for natural daylight and air circulation.

# Create a perfect space Outstanding versatility for your living spaces

Tiled roof systems are compatible with all types of conservatories - whether it's a small lean-to or a large-scale P-shaped design –we can truly transform any space to suit your needs. Hipped or mono-pitch designs can easily be achieved, and the traditional aesthetics design ensures your roof will complement your conservatory and its surrounding environment – whatever you choose to use it for.

compatible with all types of conservatories

P-Shaped

Edwardian

**3 Facet Victorian** 

Gable-Ended

Lean-To

**Double Hipped Edwardian** 