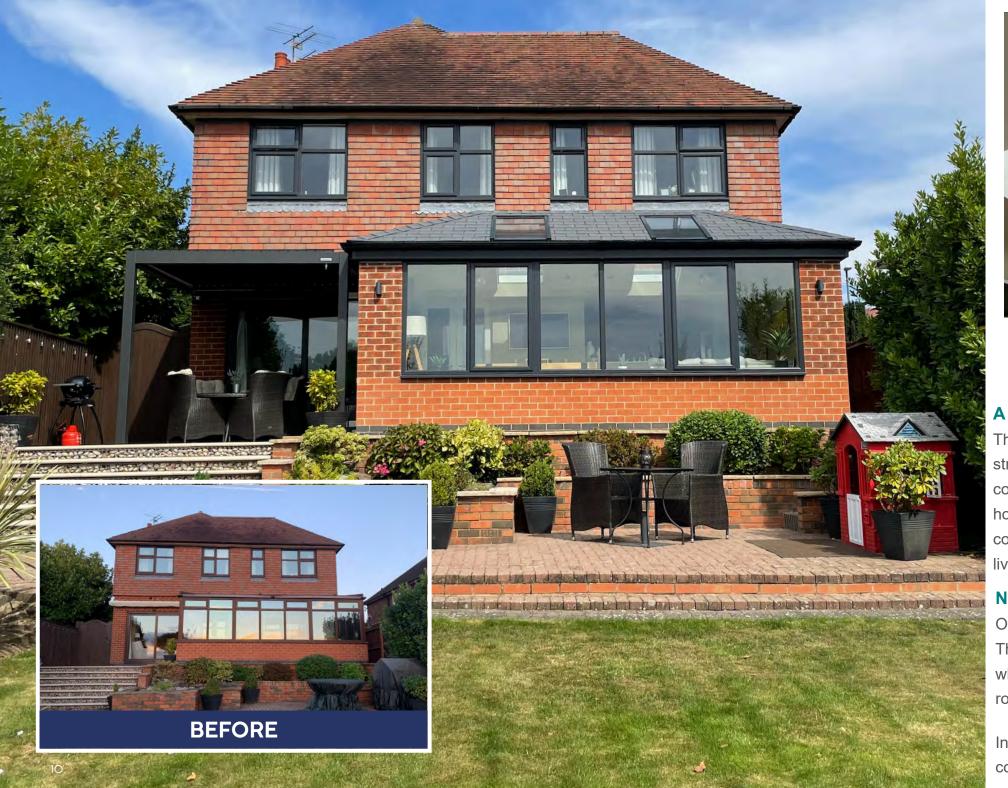

# What a transformation

### A hassle-free solution

This advanced premium-quality roof system has been designed for straightforward hassle-free installation onto your existing conservatory, so you can look forward to minimal disruption to your home life. It's the perfect replacement for a tired looking traditional conservatory roof, or to turn a new conservatory into a year-round living space in just a short space of time.

## No job is too small

Our tiled roof isn't just a great system for conservatory roofs either. This versatile solution can also be used to transform flat roofs – whether you are building a new extension or you have an existing flat roof that's ready for a change.