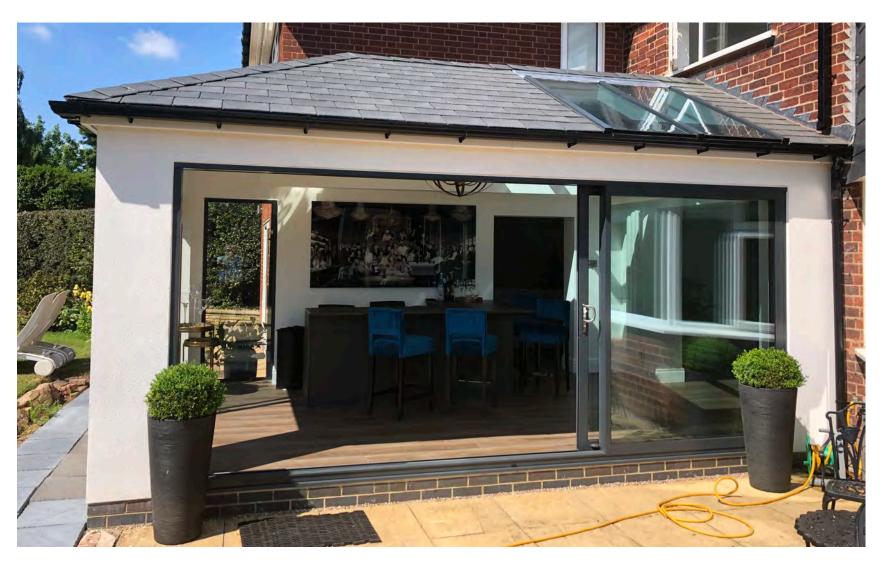

### A hassle-free solution

This advanced premium-quality roof system has been designed for straightforward hassle-free installation onto your existing conservatory, so you can look forward to minimal disruption to your home life. It's the perfect replacement for a tired looking traditional conservatory roof, or to turn a new conservatory into a year-round living space in just a short space of time.

## No job is too small

Our tiled roof isn't just a great system for conservatory roofs either. This versatile solution can also be used to transform flat roofs – whether you are building a new extension or you have an existing flat roof that's ready for a change.

# A new lease of life

Our warm tiled roofs offer the inspiration to transform an underused room into a desirable living space.

Imagine a place to relax with wine and friends, to spend more time with the kids, or to simply kick back in – just you and the TV remote.

Whatever you want out of your conservatory – tiled roofs can help create your own personal sanctuary.

The internal surfaces of your Vaulted tiled roof are finished with insulated plasterboard creating the look and feel of a conventional home extension.