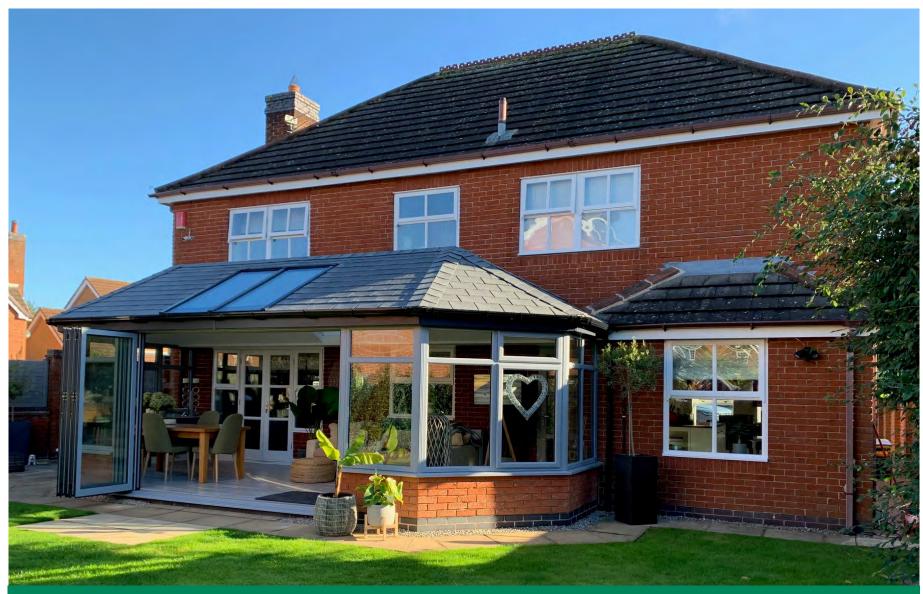

Bright, spacious and airy, your conservatory is a great addition to your home. But as the seasons roll by, changing temperatures can make it uncomfortable to be in – too hot in summer and too cold in the winter months.

A tiled roof is the perfect solution. Combining highquality precision engineering with attractive styling inside and out, you'll be adding valuable extra usable space to your home without the high cost of building an extension. It all goes to make our tiled roof the best value way to improve your lifestyle.

The build looks lovely and we are very pleased with how it all went. You have a very good team.

team.

A space to enjoy all year round

Enjoy your conservatory all year round with a tiled warm conservatory roof.

With a warm tiled roof, you can use your conservatory whatever the weather – because it won't become too hot in summer or too cold in winter. Thanks to our system, you can turn your extra space into an integral part of your house, while still enjoying the added light a conservatory provides.