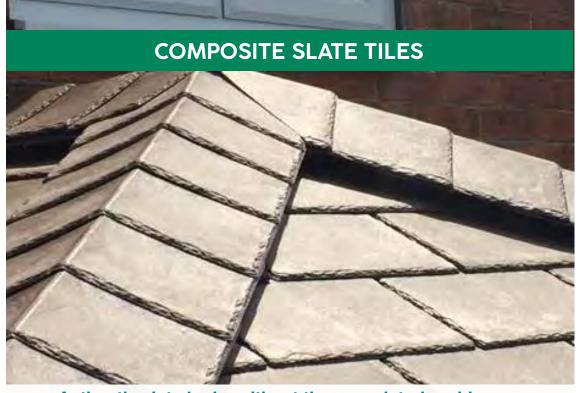

## Authentic slate looks without the associated problems Made from a recyclable blend of limestone and polypropylene, composite roof slate offers authentic natural looks without the risk of shattering, fading, warping or cracking.