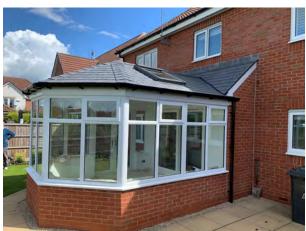

# Create a perfect space Outstanding versatility for your living spaces

Tiled roof systems are compatible with all types of conservatories - whether it's a small lean-to or a large-scale P-shaped design –we can truly transform any space to suit your needs. Hipped or mono-pitch designs can easily be achieved, and the traditional aesthetics design ensures your roof will complement your conservatory and its surrounding environment – whatever you choose to use it for.

compatible with all types of conservatories

P-Shaped

Edwardian

**3 Facet Victorian** 

Gable-Ended

Lean-To

**Double Hipped Edwardian** 