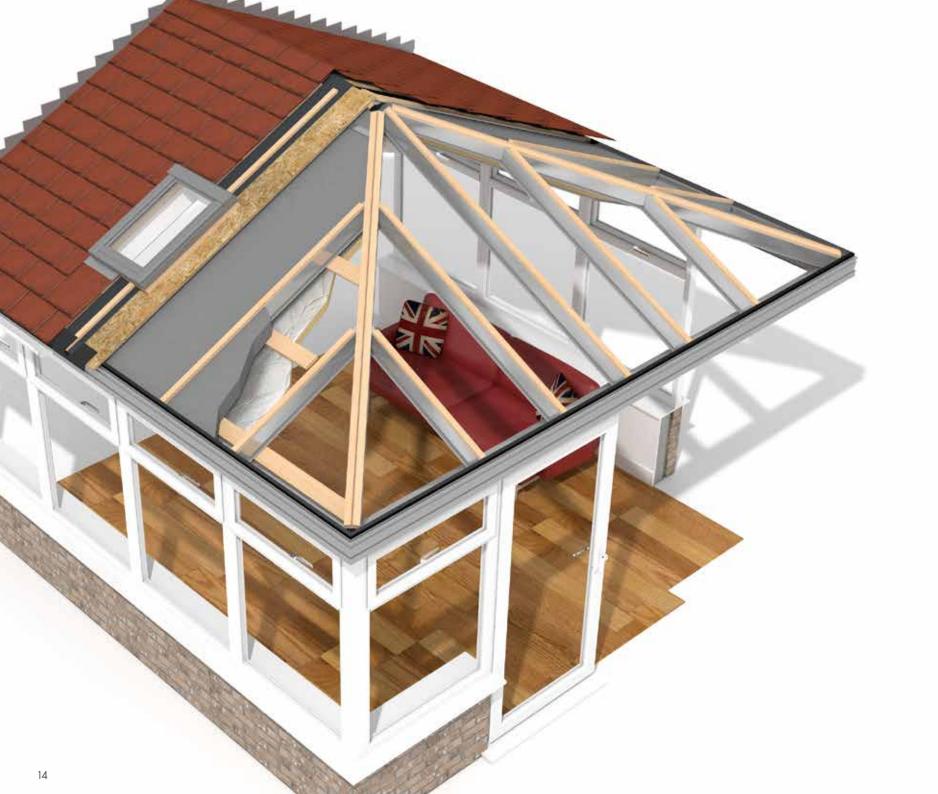

### Ventilated tiled roof

Aluminium rafters in the lightweight 12mm OSB timber deck to increase

### **Energy efficiency**

thermal performance to keep the room

### A hassle-free solution

This advanced premium-quality roof system has been designed for straightforward hassle-free installation onto your existing conservatory, so you can look forward to minimal disruption to your home life. It's the perfect replacement for a tired looking traditional conservatory roof, or to turn a new conservatory into a year-round living space in just a short space of time.

## A fully ventilated roof system

#### **Clever inside**

The innovative multi-layered roof design can transform your space and your lifestyle.