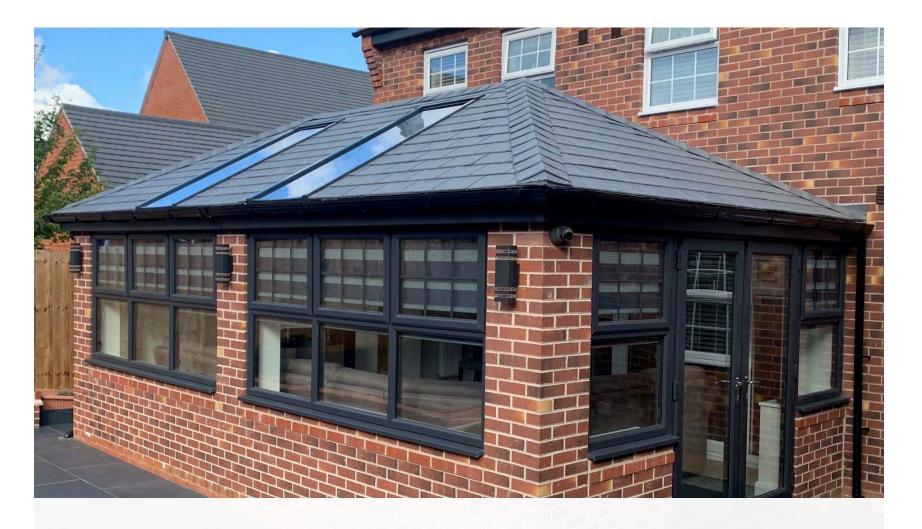

# Let more natural light in

# Innovation that takes tiled roofs to a whole new level

Natural light is a welcome guest in every home. So our engineers have developed an innovative way for homeowners to invite the maximum light levels in.

Our glazed vision panels can maximize natural light whilst keeping the roof energy efficient

## **More light**

Featuring large glazed areas allowing up to 850mm widths of visible natural light for brighter, sunlit conservatories that give an impression of even more space.