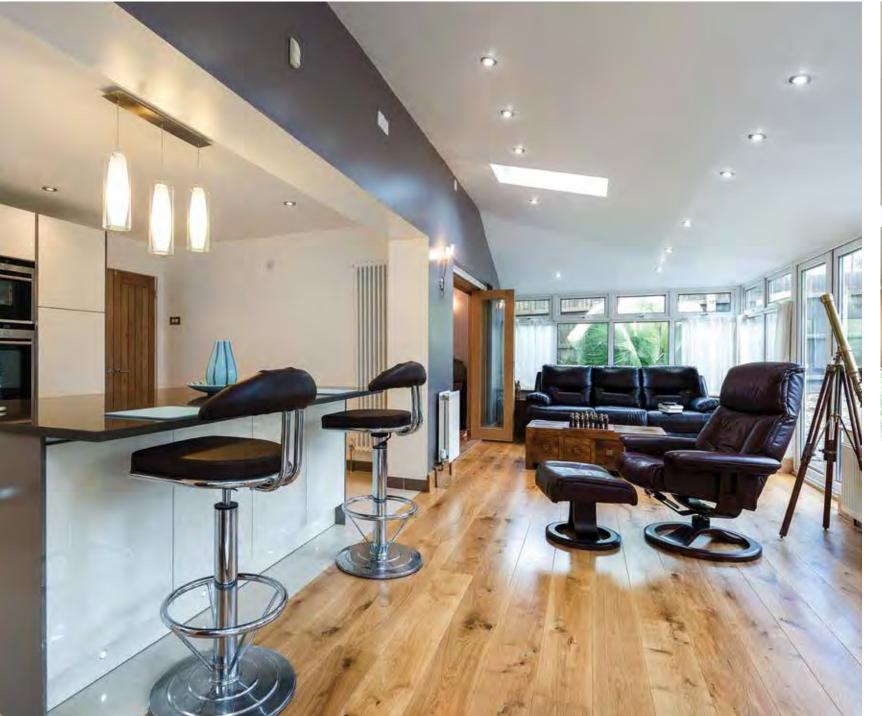

# Create a perfect space Outstanding versatility for your living spaces

Tiled roof systems are compatible with all types of conservatories - whether it's a small lean-to or a large-scale P-shaped design –we can truly transform any space to suit your needs. Hipped or mono-pitch designs can easily be achieved, and the traditional aesthetics design ensures your roof will complement your conservatory and its surrounding environment – whatever you choose to use it for.

compatible with all types of conservatories

P-Shaped

Edwardian

**3 Facet Victorian** 

Gable-Ended

Lean-To

**Double Hipped Edwardian** 