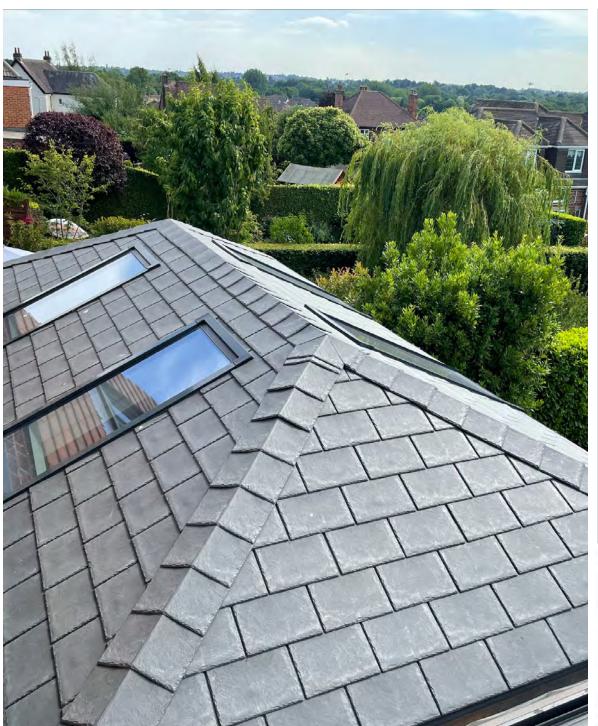

# Choose your roof style

A style to suit every home

Choose our tiled roof with a traditional appearance and the ability to add standard opening roof windows for natural daylight and air circulation.

If you want to maintain a light, bright and airy environment, then optional roof windows will fill your conservatory with natural light – without the harsh summer glare of traditional conservatories. Our premium quality roof windows are available with optional features – just ask for more information.

# Innovation that takes tiled roofs to a whole new level

Natural light is a welcome guest in every home. So our engineers have developed an innovative way for homeowners to invite the maximum light levels in.

## **More light**

Featuring large glazed areas allowing up to 850mm widths of visible natural light for brighter, sunlit conservatories that give an impression of even more space.