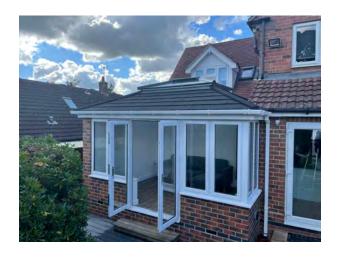

# Choose your roof style

A style to suit every home

Choose our tiled roof with a traditional appearance and the ability to add standard opening roof windows for natural daylight and air circulation.

### A hassle-free solution

This advanced premium-quality roof system has been designed for straightforward hassle-free installation onto your existing conservatory, so you can look forward to minimal disruption to your home life. It's the perfect replacement for a tired looking traditional conservatory roof, or to turn a new conservatory into a year-round living space in just a short space of time.