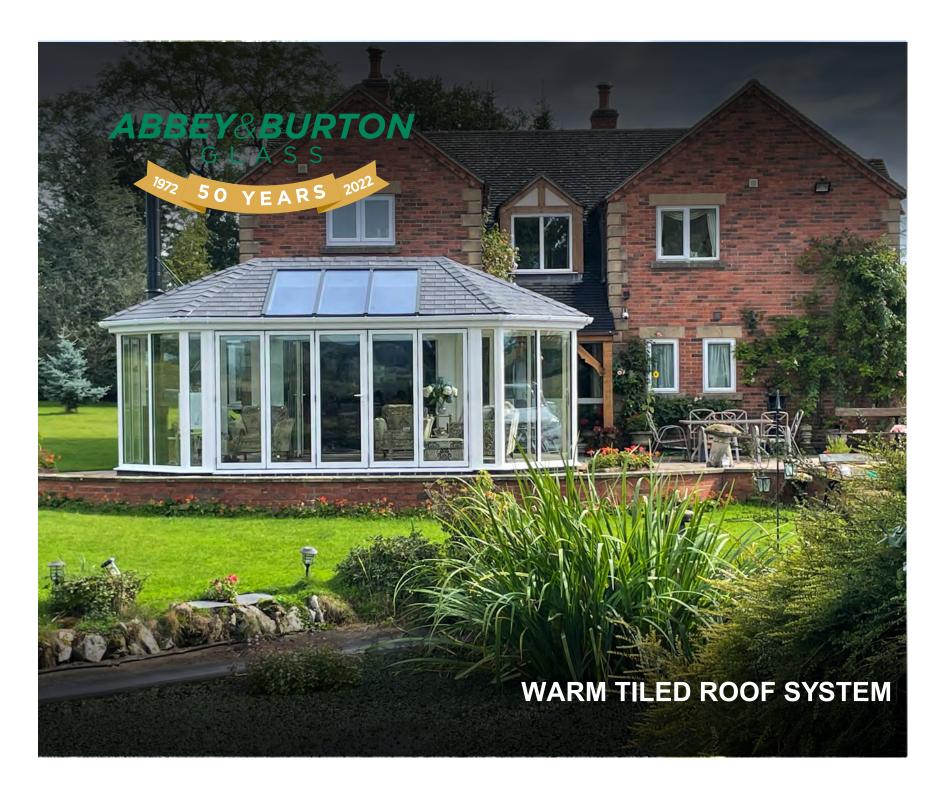

# Too hot in summer and too cold in winter?

Bright, spacious and airy, your conservatory is a great addition to your home. But as the seasons roll by, changing temperatures can make it uncomfortable to be in – too hot in summer and too cold in the winter months.

A tiled roof is the perfect solution. Combining highquality precision engineering with attractive styling inside and out, you'll be adding valuable extra usable space to your home without the high cost of building an extension. It all goes to make our tiled roof the best value way to improve your lifestyle.

The build looks lovely and we are very pleased with how it all went. You have a very good team.

team.

A space to enjoy all year round

Enjoy your conservatory all year round with a tiled warm conservatory roof.

With a warm tiled roof, you can use your conservatory whatever the weather – because it won't become too hot in summer or too cold in winter. Thanks to our system, you can turn your extra space into an integral part of your house, while still enjoying the added light a conservatory provides.