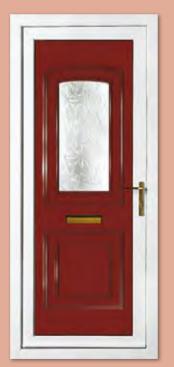

# Classic Collection

The Classic Collection features timeless styles available in Clear, Diamond Lead and Georgian Bar glass designs, all enhanced with decorative patterned or clear backing glass options.

Canterbury One Arched Georgian Bar Colour White Frame White

Sandringham One Georgian Bar Colour White Frame White

Canterbury One Arched Georgian Bar Colour White Frame White

Kensington Two Inverted Patterned