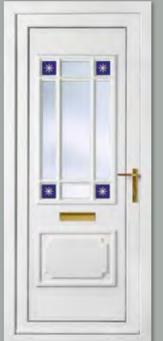

Sandringham One House Number Colour Red

Frame White

Seville One Corner Blue Stars Colour White Frame White

Kensington Two Sandblasted Edwardian Border Colour White

Frame White

Rome One Sandblasted Diamond Colour Anthracite Grey Frame Anthracite Grey