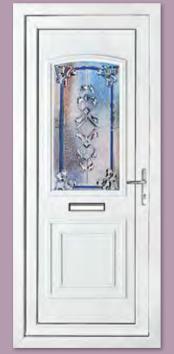

# **Crystal** *Collection*

The Crystal Collection stylishly combines clear and coloured crystal designs with deep cut, clear resin bevels, set against a backdrop of intricate backing textures some with a splash of dynamic colour.

**Madrid Two Crystal Tucana with** Madrid One Crystal Tucana Side Panel

Colour White Frame White

**Canterbury One** Crystal Carina Rose

Colour White