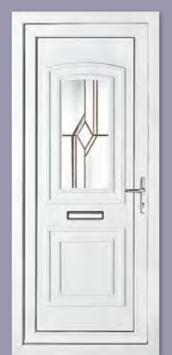

# Classic Collection

The Classic Collection features timeless styles available in Clear, Diamond Lead and Georgian Bar glass designs, all enhanced with decorative patterned or clear backing glass options.

Canterbury One Arched Georgian Bar Colour White Frame White

Sandringham One Georgian Bar Colour White Frame White

Canterbury One Arched Georgian Bar Colour White Frame White

Kensington Two Inverted Patterned