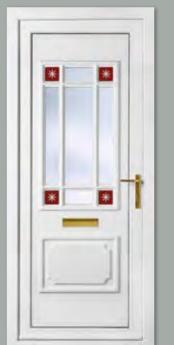

Sandringham One House Number Colour Red

Frame White

Seville One Corner Blue Stars Colour White Frame White

Kensington Two Sandblasted Edwardian Border Colour White

Frame White

Rome One Sandblasted Diamond Colour Anthracite Grey Frame Anthracite Grey