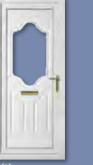

Canterbury One Arched Georgian Bar Colour White Frame White

Sandringham One Georgian Bar Colour White Frame White

Canterbury One Arched Georgian Bar Colour White Frame White

Kensington Two Inverted Patterned

Colour Chartwell Green Frame White

Kensington Two Diamond Lead

Colour White
Frame White

Rockingham One Patterned

Colour White Frame White

Madrid Two Patterned Colour White Frame White

Balmoral One Patterned Colour Red