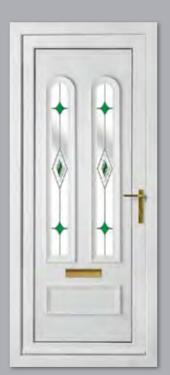

Colour Chartwell Green Frame White

Kensington Two Diamond Lead

Colour White
Frame White

Rockingham One Patterned

Colour White Frame White

Madrid Two Patterned Colour White Frame White

Balmoral One Patterned Colour Red