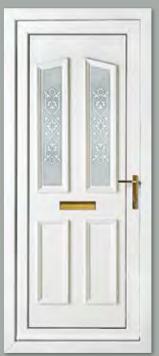

Frame White

Balmoral One Classic Patterned Colour White Frame White

Windsor Two Patterned with Windsor One Patterned Side Panel

Colour Black Brown Frame Black Brown

Seville One Patterned Colour White Frame White

Richmond One Patterned Colour White Frame White

Althorpe One Inverted Patterned
Colour White

Frame White

Cambridge One Bow Fronted Colour White

Frame White

Alnwick One Patterned Colour Red Frame White

Chatsworth One Patterned Colour White Frame White