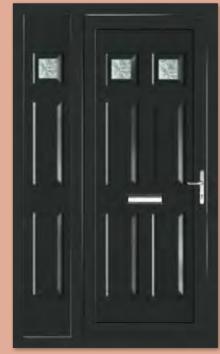

# Modern Collection

If you're looking for a contemporary style that makes a real statement, the Modern Collection, featuring high grade, stainless-steel trims, is the perfect choice for your home.

Modern 5034 Colour Black Brown Frame White

Colour Chartwell Green Frame White

Modern 5101 Colour White Frame White

**Harmony Verona Colour** Anthracite Grey Frame Anthracite Grey

Modern 5101 Harmony Collection The brand new and exclusive Harmony Collection provides contemporary, etched effect geometric designs which cleverly feature on both sides of the double-glazed unit to create a