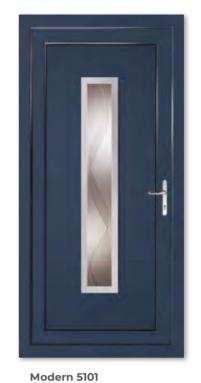

Colour Chartwell Green Frame White

Modern 5101 Colour White Frame White

**Harmony Verona Colour** Anthracite Grey Frame Anthracite Grey

Modern 5101 Harmony Collection The brand new and exclusive Harmony Collection provides contemporary, etched effect geometric designs which cleverly feature on both sides of the double-glazed unit to create a