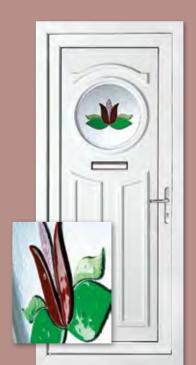

Balmoral One Classic Climbing Rose Colour White

Frame White

Richmond One Climbing Rose Colour White Frame White

Kensington Two Climbing Rose Colour White Frame White

Sandringham One Climbing Rose Colour White Frame White