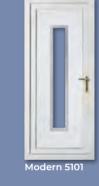

Colour Chartwell Green Frame White

Modern 5101 Colour White Frame White

**Harmony Verona Colour** Anthracite Grey Frame Anthracite Grey

Modern 5101 Harmony Collection The brand new and exclusive Harmony Collection provides contemporary, etched effect geometric designs which cleverly feature on both sides of the double-glazed unit to create a

Please Note: Only available in Modern 5101

Harmony

Verona