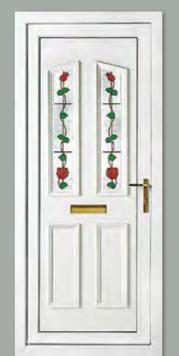

Balmoral One Classic Climbing Rose Colour White

Frame White

Richmond One Climbing Rose Colour White Frame White

Kensington Two Climbing Rose Colour White Frame White

Sandringham One Climbing Rose Colour White Frame White