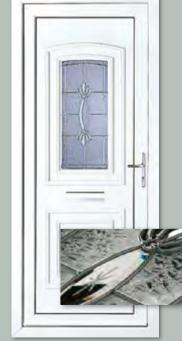

# Classic Collection

The Classic Collection features timeless styles available in Clear, Diamond Lead and Georgian Bar glass designs, all enhanced with decorative patterned or clear backing glass options.

Colour Chartwell Green Frame White

Kensington Two Diamond Lead

Colour White
Frame White

Rockingham One Patterned

Colour White Frame White

Madrid Two Patterned Colour White Frame White

Balmoral One Patterned Colour Red