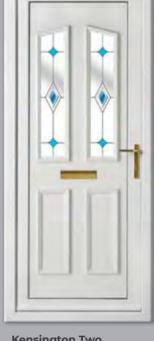

Canterbury One Arched Georgian Bar Colour White Frame White

Sandringham One Georgian Bar Colour White Frame White

Canterbury One Arched Georgian Bar Colour White Frame White

Kensington Two Inverted Patterned