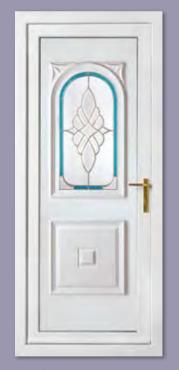

# **Crystal** *Collection*

The Crystal Collection stylishly combines clear and coloured crystal designs with deep cut, clear resin bevels, set against a backdrop of intricate backing textures some with a splash of dynamic colour.

**Madrid Two Crystal Tucana with** Madrid One Crystal Tucana Side Panel

Colour White Frame White

**Canterbury One** Crystal Carina Rose

Colour White

### **Crystal Vega Options**

**Crystal Aurora Options** 

**Balmoral One Classic** Crystal Vega Blue

Colour White

**Richmond One Crystal Sirius** 

Colour White Frame White

**Rockingham One** Crystal Aurora Blue