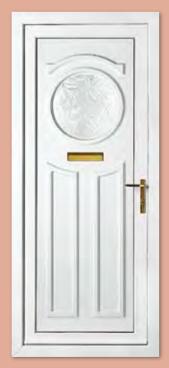

Canterbury One Arched Georgian Bar Colour White Frame White

Sandringham One Georgian Bar Colour White Frame White

Canterbury One Arched Georgian Bar Colour White Frame White

Kensington Two Inverted Patterned