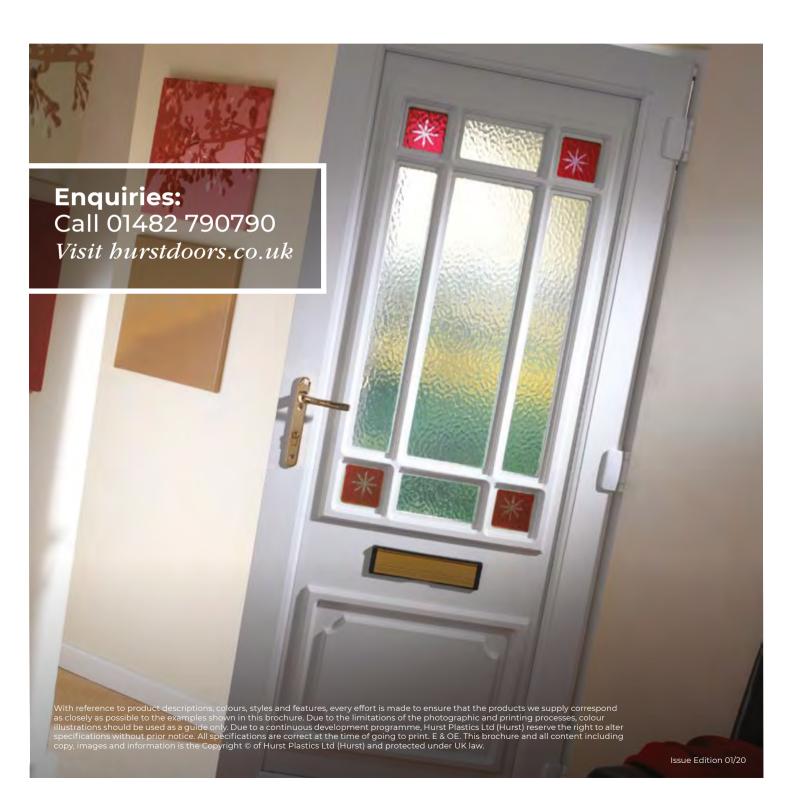

# Classic Collection

The Classic Collection features timeless styles available in Clear, Diamond Lead and Georgian Bar glass designs, all enhanced with decorative patterned or clear backing glass options.