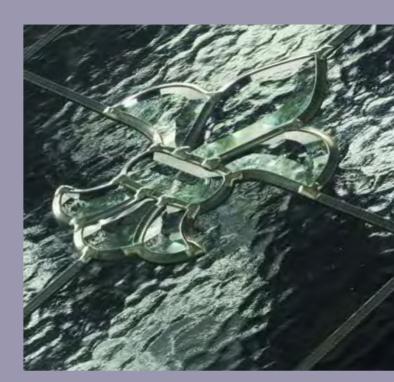

# **Fused Jewels** Collection

The Fused Jewels Collection features door panels glazed with an imaginative fusion of handmade bevelled glass diamonds and shapes, which will sparkle and refract light and colour into your home.

Black/Beige

**Balmoral One Classic** Fused Jewel Red Colour Red

Kensington Two Fused Jewels Blue Colour White

**Rockingham One** Fused Jewel Black/Beige Colour Black Brown

Frame Black Brown

**Madrid Two Fused Jewels Green** Colour White

Frame White

Please Note: The fused jewel is smooth and takes the texture from the selected backing glass.