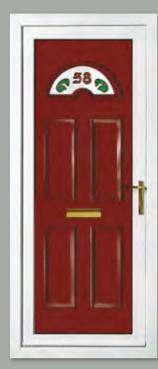

Sandringham One House Number Colour Red

Frame White

Seville One Corner Blue Stars Colour White Frame White

Kensington Two Sandblasted Edwardian Border Colour White

Frame White

Rome One Sandblasted Diamond Colour Anthracite Grey Frame Anthracite Grey