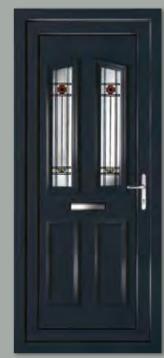

# Classic Collection

The Classic Collection features timeless styles available in Clear, Diamond Lead and Georgian Bar glass designs, all enhanced with decorative patterned or clear backing glass options.

Colour Chartwell Green Frame White

Kensington Two Diamond Lead

Colour White
Frame White

Rockingham One Patterned

Colour White Frame White

Madrid Two Patterned Colour White Frame White

Balmoral One Patterned Colour Red