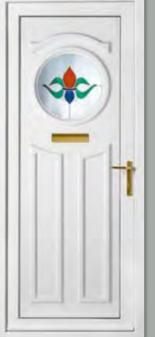

# Classic Collection

The Classic Collection features timeless styles available in Clear, Diamond Lead and Georgian Bar glass designs, all enhanced with decorative patterned or clear backing glass options.

Richmond One Patterned Colour White Frame White

Althorpe One Inverted Patterned
Colour White

Frame White

Cambridge One Bow Fronted Colour White

Frame White

Alnwick One Patterned Colour Red Frame White

Chatsworth One Patterned Colour White Frame White