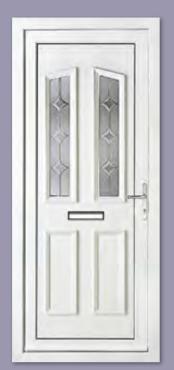

# Classic Collection

The Classic Collection features timeless styles available in Clear, Diamond Lead and Georgian Bar glass designs, all enhanced with decorative patterned or clear backing glass options.

Canterbury One Arched Georgian Bar Colour White Frame White

Sandringham One Georgian Bar Colour White Frame White

Canterbury One Arched Georgian Bar Colour White Frame White

Kensington Two Inverted Patterned