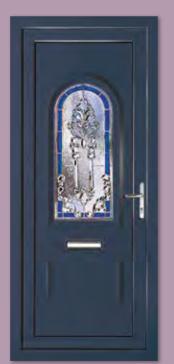

# Heritage Collection

The Heritage Collection offers a selection of colourful film lead, resin and sandblasted opaque designs with a modern twist: they have been cleverly produced via specialist colour film or with a computer generated resin application.

Balmoral One Classic Climbing Rose Colour White

Frame White

Richmond One Climbing Rose Colour White Frame White

Kensington Two Climbing Rose Colour White Frame White

Sandringham One Climbing Rose Colour White Frame White