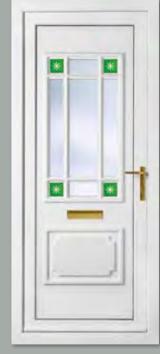

Seville One Corner Red Stars Colour White Frame White

Seville One Corner Blue Stars Colour White

Frame White

Seville One Corner Green Stars Colour White Frame White

Resin Squirls Detail

1 /.