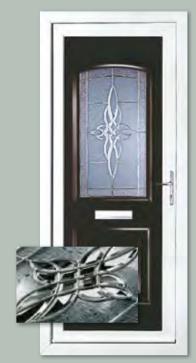

# Modern Collection

If you're looking for a contemporary style that makes a real statement, the Modern Collection, featuring high grade, stainless-steel trims, is the perfect choice for your home.

Modern 5034 Colour Black Brown Frame White

Colour Chartwell Green Frame White

Modern 5101 Colour White Frame White

**Harmony Verona Colour** Anthracite Grey Frame Anthracite Grey

Modern 5101 Harmony Collection The brand new and exclusive Harmony Collection provides contemporary, etched effect geometric designs which cleverly feature on both sides of the double-glazed unit to create a