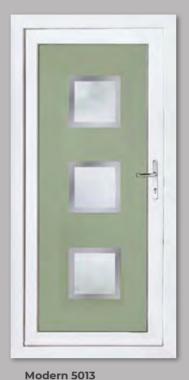

# Modern Collection

If you're looking for a contemporary style that makes a real statement, the Modern Collection, featuring high grade, stainless-steel trims, is the perfect choice for your home.

Modern 5034 Colour Black Brown Frame White

Colour Chartwell Green Frame White

Modern 5101 Colour White Frame White

**Harmony Verona Colour** Anthracite Grey Frame Anthracite Grey

Modern 5101 Harmony Collection The brand new and exclusive Harmony Collection provides contemporary, etched effect geometric designs which cleverly feature on both sides of the double-glazed unit to create a