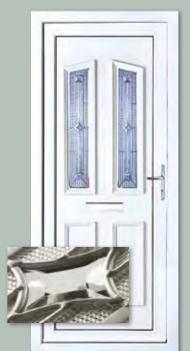

# Modern Collection

If you're looking for a contemporary style that makes a real statement, the Modern Collection, featuring high grade, stainless-steel trims, is the perfect choice for your home.

Modern 5034 Colour Black Brown Frame White

Colour Chartwell Green Frame White

Modern 5101 Colour White Frame White

**Harmony Verona Colour** Anthracite Grey Frame Anthracite Grey

Modern 5101 Harmony Collection The brand new and exclusive Harmony Collection provides contemporary, etched effect geometric designs which cleverly feature on both sides of the double-glazed unit to create a