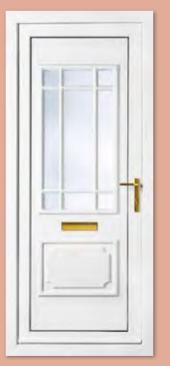

Canterbury One Arched Georgian Bar Colour White Frame White

Sandringham One Georgian Bar Colour White Frame White

Canterbury One Arched Georgian Bar Colour White Frame White

Kensington Two Inverted Patterned