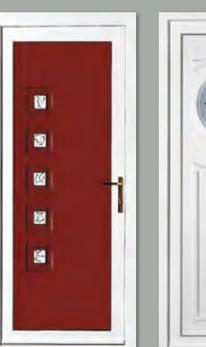

# **Fused Jewels** Collection

The Fused Jewels Collection features door panels glazed with an imaginative fusion of handmade bevelled glass diamonds and shapes, which will sparkle and refract light and colour into your home.

Black/Beige

**Balmoral One Classic** Fused Jewel Red Colour Red

Kensington Two Fused Jewels Blue Colour White

**Rockingham One** Fused Jewel Black/Beige Colour Black Brown

Frame Black Brown

**Madrid Two Fused Jewels Green** Colour White