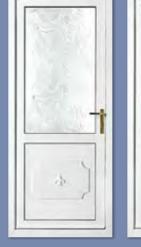

# Classic Collection

The Classic Collection features timeless styles available in Clear, Diamond Lead and Georgian Bar glass designs, all enhanced with decorative patterned or clear backing glass options.

Frame White

Balmoral One Classic Patterned Colour White Frame White

Windsor Two Patterned with Windsor One Patterned Side Panel

Colour Black Brown Frame Black Brown

Seville One Patterned Colour White Frame White