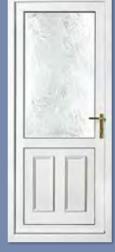

# Classic Collection

The Classic Collection features timeless styles available in Clear, Diamond Lead and Georgian Bar glass designs, all enhanced with decorative patterned or clear backing glass options.

Canterbury One Arched Georgian Bar Colour White Frame White

Sandringham One Georgian Bar Colour White Frame White

Canterbury One Arched Georgian Bar Colour White Frame White

Kensington Two Inverted Patterned