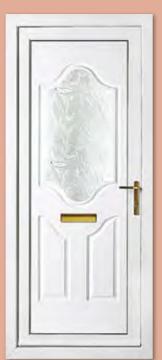

# Classic Collection

The Classic Collection features timeless styles available in Clear, Diamond Lead and Georgian Bar glass designs, all enhanced with decorative patterned or clear backing glass options.

Colour Chartwell Green Frame White

Kensington Two Diamond Lead

Colour White
Frame White

Rockingham One Patterned

Colour White Frame White

Madrid Two Patterned Colour White Frame White

Balmoral One Patterned Colour Red