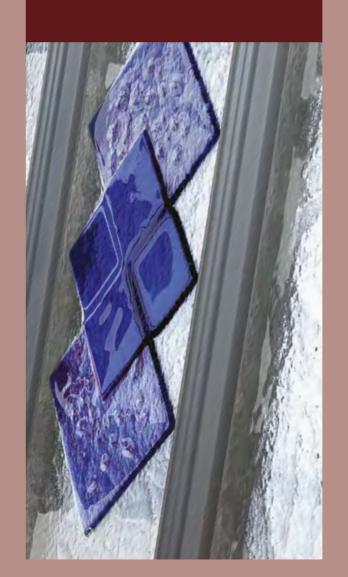

Seville One **Fused Blue Diamonds** Colour White

**Blenheim One Fused Lily** Colour White

Rome One **Fused Blue Diamonds** 

Colour Blue Frame White