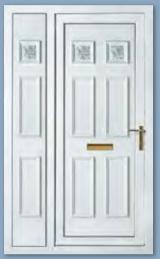

# Classic Collection

The Classic Collection features timeless styles available in Clear, Diamond Lead and Georgian Bar glass designs, all enhanced with decorative patterned or clear backing glass options.

Canterbury One Arched Georgian Bar Colour White Frame White

Sandringham One Georgian Bar Colour White Frame White

Canterbury One Arched Georgian Bar Colour White Frame White

Kensington Two Inverted Patterned