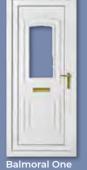

Canterbury One Arched Georgian Bar Colour White Frame White

Sandringham One Georgian Bar Colour White Frame White

Canterbury One Arched Georgian Bar Colour White Frame White

Kensington Two Inverted Patterned

Colour Chartwell Green Frame White

Kensington Two Diamond Lead

Colour White
Frame White

Rockingham One Patterned

Colour White Frame White

Madrid Two Patterned Colour White Frame White

Balmoral One Patterned Colour Red