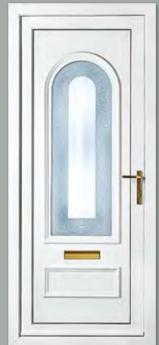

Canterbury One Arched Georgian Bar Colour White Frame White

Sandringham One Georgian Bar Colour White Frame White

Canterbury One Arched Georgian Bar Colour White Frame White

Kensington Two Inverted Patterned

Colour Chartwell Green Frame White

Kensington Two Diamond Lead

Colour White
Frame White

Rockingham One Patterned

Colour White Frame White

Madrid Two Patterned Colour White Frame White

Balmoral One Patterned Colour Red