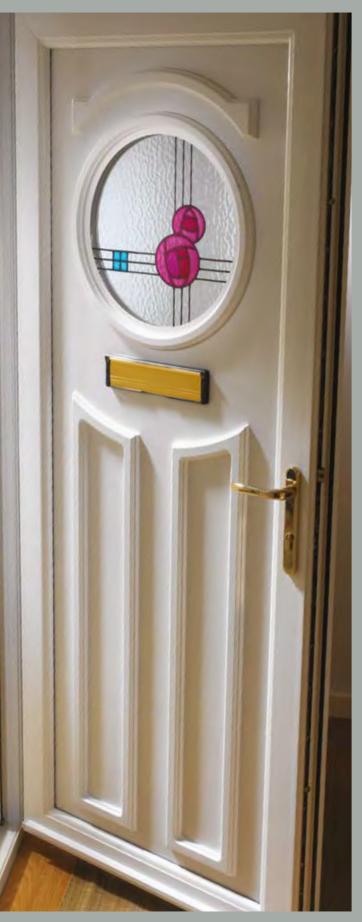

# **Crystal** *Collection*

The Crystal Collection stylishly combines clear and coloured crystal designs with deep cut, clear resin bevels, set against a backdrop of intricate backing textures some with a splash of dynamic colour.

**Madrid Two Crystal Tucana with** Madrid One Crystal Tucana Side Panel

Colour White Frame White

**Canterbury One** Crystal Carina Rose

Colour White