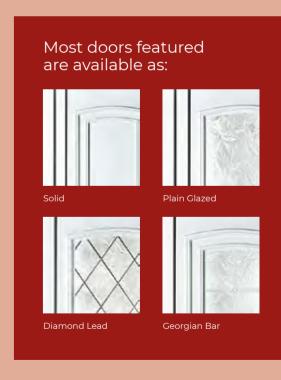

# Classic Collection

The Classic Collection features timeless styles available in Clear, Diamond Lead and Georgian Bar glass designs, all enhanced with decorative patterned or clear backing glass options.