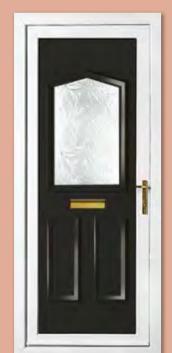

Canterbury One Arched Georgian Bar Colour White Frame White

Sandringham One Georgian Bar Colour White Frame White

Canterbury One Arched Georgian Bar Colour White Frame White

Kensington Two Inverted Patterned