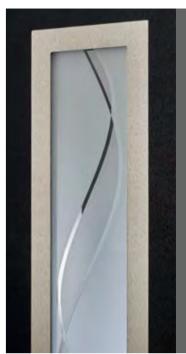

Colour Chartwell Green Frame White

Modern 5101 Colour White Frame White

**Harmony Verona Colour** Anthracite Grey Frame Anthracite Grey

Modern 5101 Harmony Collection The brand new and exclusive Harmony Collection provides contemporary, etched effect geometric designs which cleverly feature on both sides of the double-glazed unit to create a

Please Note: Only available in Modern 5101

Harmony

Verona