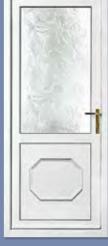

# Classic Collection

The Classic Collection features timeless styles available in Clear, Diamond Lead and Georgian Bar glass designs, all enhanced with decorative patterned or clear backing glass options.

Colour Chartwell Green Frame White

Kensington Two Diamond Lead

Colour White
Frame White

Rockingham One Patterned

Colour White Frame White

Madrid Two Patterned Colour White Frame White

Balmoral One Patterned Colour Red