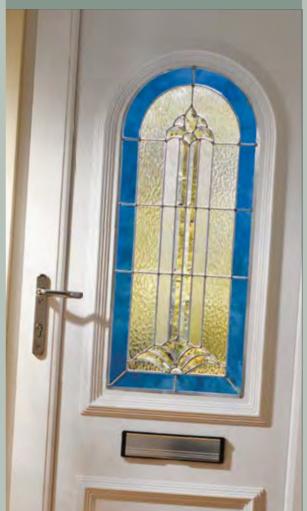

# **Crystal** *Collection*

The Crystal Collection stylishly combines clear and coloured crystal designs with deep cut, clear resin bevels, set against a backdrop of intricate backing textures some with a splash of dynamic colour.

**Madrid Two Crystal Tucana with** Madrid One Crystal Tucana Side Panel

Colour White Frame White

**Canterbury One** Crystal Carina Rose

Colour White