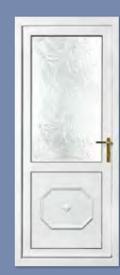

# Classic Collection

The Classic Collection features timeless styles available in Clear, Diamond Lead and Georgian Bar glass designs, all enhanced with decorative patterned or clear backing glass options.

Colour Chartwell Green Frame White

Kensington Two Diamond Lead

Colour White
Frame White

Rockingham One Patterned

Colour White Frame White

Madrid Two Patterned Colour White Frame White

Balmoral One Patterned Colour Red