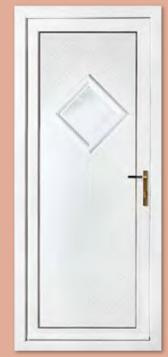

# Classic Collection

The Classic Collection features timeless styles available in Clear, Diamond Lead and Georgian Bar glass designs, all enhanced with decorative patterned or clear backing glass options.