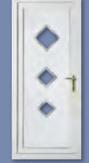

# Classic Collection

The Classic Collection features timeless styles available in Clear, Diamond Lead and Georgian Bar glass designs, all enhanced with decorative patterned or clear backing glass options.

Kensington Two Astral Diamonds Colour White

Frame White

Chatsworth One Bullion Colour Chartwell Green

Frame Chartwell Green

Balmoral One Astral Diamond Bevel Colour White

Frame White

Rockingham One Ceramic Diamond Star