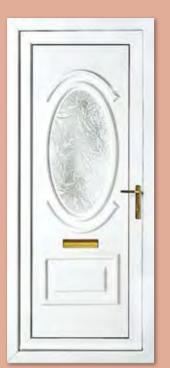

# Classic Collection

The Classic Collection features timeless styles available in Clear, Diamond Lead and Georgian Bar glass designs, all enhanced with decorative patterned or clear backing glass options.

Balmoral One Classic Climbing Rose Colour White

Frame White

Richmond One Climbing Rose Colour White Frame White

Kensington Two Climbing Rose Colour White Frame White

Sandringham One Climbing Rose Colour White Frame White