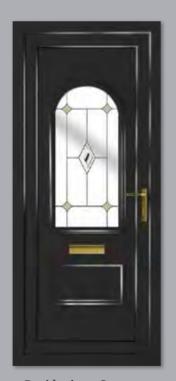

Canterbury One Arched Georgian Bar Colour White Frame White

Sandringham One Georgian Bar Colour White Frame White

Canterbury One Arched Georgian Bar Colour White Frame White

Kensington Two Inverted Patterned