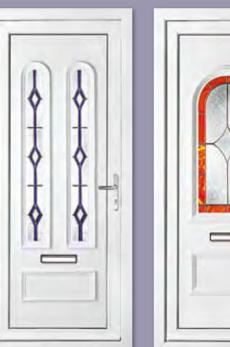

Canterbury One Arched Georgian Bar Colour White Frame White

Sandringham One Georgian Bar Colour White Frame White

Canterbury One Arched Georgian Bar Colour White Frame White

Kensington Two Inverted Patterned

Colour Chartwell Green Frame White

Kensington Two Diamond Lead

Colour White
Frame White

Rockingham One Patterned

Colour White Frame White

Madrid Two Patterned Colour White Frame White

Balmoral One Patterned Colour Red

Frame White

Balmoral One Classic Patterned Colour White Frame White

Windsor Two Patterned with Windsor One Patterned Side Panel

Colour Black Brown Frame Black Brown

Seville One Patterned Colour White Frame White

Richmond One Patterned Colour White Frame White

Althorpe One Inverted Patterned
Colour White

Frame White

Cambridge One Bow Fronted Colour White

Frame White

Alnwick One Patterned Colour Red Frame White

Chatsworth One Patterned Colour White Frame White

Hamburg One Patterned Colour White Frame White

Oxford One Patterned Colour Black Brown Frame White

Blenheim One Patterned Colour White Frame White

Seville One Patterned Colour White Frame White

Malaga Five Patterned Colour Anthracite Grey Frame Anthracite Grey