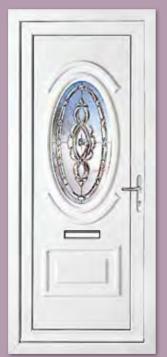

# Classic Collection

The Classic Collection features timeless styles available in Clear, Diamond Lead and Georgian Bar glass designs, all enhanced with decorative patterned or clear backing glass options.

Canterbury One Arched Georgian Bar Colour White Frame White

Sandringham One Georgian Bar Colour White Frame White

Canterbury One Arched Georgian Bar Colour White Frame White

Kensington Two Inverted Patterned