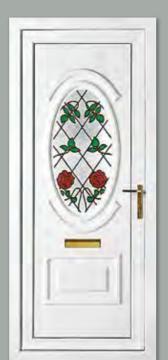

Balmoral One Classic Climbing Rose Colour White

Frame White

Richmond One Climbing Rose Colour White Frame White

Kensington Two Climbing Rose Colour White Frame White

Sandringham One Climbing Rose Colour White Frame White