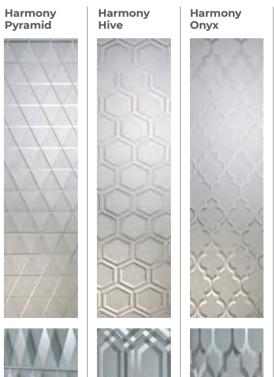

Colour Chartwell Green Frame White

Modern 5101 Colour White Frame White

**Harmony Verona Colour** Anthracite Grey Frame Anthracite Grey

Modern 5101 Harmony Collection The brand new and exclusive Harmony Collection provides contemporary, etched effect geometric designs which cleverly feature on both sides of the double-glazed unit to create a