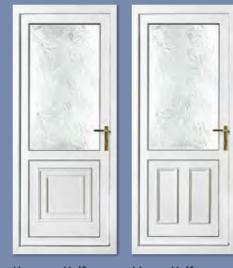

# Side Panels

# Conservatory Panels, Half Panels & Quarter Panels

To enhance the entrance to your home, we offer an array of matching panels in a range of colours to complement your choice of door.

**Windsor Two Patterned** with Windsor One Patterned Side Panel