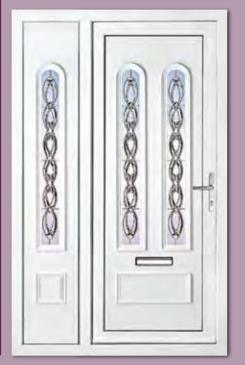

Canterbury One Arched Georgian Bar Colour White Frame White

Sandringham One Georgian Bar Colour White Frame White

Canterbury One Arched Georgian Bar Colour White Frame White

Kensington Two Inverted Patterned

# Conservatory Panels, Half Panels & Quarter Panels

To enhance the entrance to your home, we offer an array of matching panels in a range of colours to complement your choice of door.

**Windsor Two Patterned** with Windsor One Patterned Side Panel