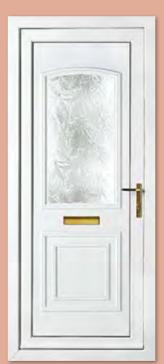

# Classic Collection

The Classic Collection features timeless styles available in Clear, Diamond Lead and Georgian Bar glass designs, all enhanced with decorative patterned or clear backing glass options.

Colour Chartwell Green Frame White

Kensington Two Diamond Lead

Colour White
Frame White

Rockingham One Patterned

Colour White Frame White

Madrid Two Patterned Colour White Frame White

Balmoral One Patterned Colour Red