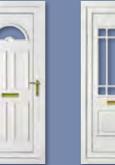

# Classic Collection

The Classic Collection features timeless styles available in Clear, Diamond Lead and Georgian Bar glass designs, all enhanced with decorative patterned or clear backing glass options.

Canterbury One Arched Georgian Bar Colour White Frame White

Sandringham One Georgian Bar Colour White Frame White

Canterbury One Arched Georgian Bar Colour White Frame White

Kensington Two Inverted Patterned