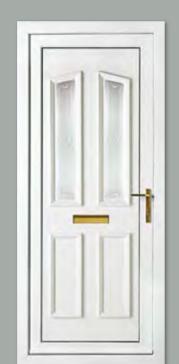

# Classic Collection

The Classic Collection features timeless styles available in Clear, Diamond Lead and Georgian Bar glass designs, all enhanced with decorative patterned or clear backing glass options.

Canterbury One Arched Georgian Bar Colour White Frame White

Sandringham One Georgian Bar Colour White Frame White

Canterbury One Arched Georgian Bar Colour White Frame White

Kensington Two Inverted Patterned