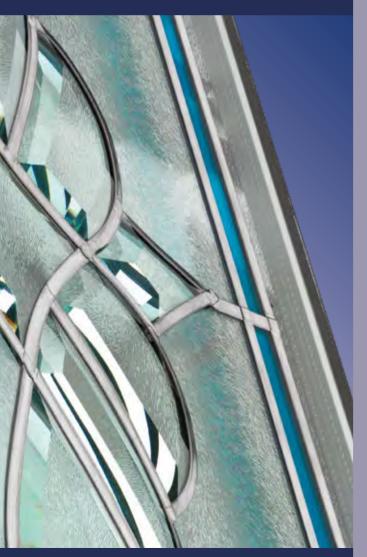

# **Crystal** *Collection*

The Crystal Collection stylishly combines clear and coloured crystal designs with deep cut, clear resin bevels, set against a backdrop of intricate backing textures some with a splash of dynamic colour.

**Madrid Two Crystal Tucana with** Madrid One Crystal Tucana Side Panel

Colour White Frame White

**Canterbury One** Crystal Carina Rose

Colour White