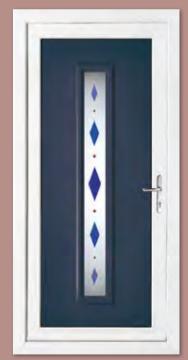

# **Crystal** *Collection*

The Crystal Collection stylishly combines clear and coloured crystal designs with deep cut, clear resin bevels, set against a backdrop of intricate backing textures some with a splash of dynamic colour.

**Madrid Two Crystal Tucana with** Madrid One Crystal Tucana Side Panel

Colour White Frame White

**Canterbury One** Crystal Carina Rose

Colour White