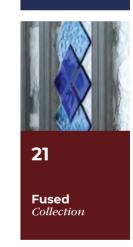

# **Fused** Collection

The Fused Collection is a beautiful selection of unique, vivid and contemporary styles, carefully handmade by fusing together different coloured and unusually textured glass.

Please Note: Fused designs may contain minor imperfections as part of the creation process which contribute to the unique nature of the design. With this glass collection no backing glass option is required.

Seville One **Fused Blue Diamonds** Colour White

**Blenheim One Fused Lily** Colour White

Rome One **Fused Blue Diamonds** 

Colour Blue Frame White