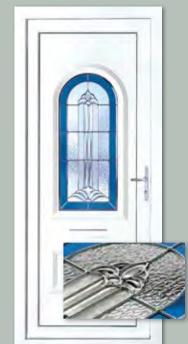

# Classic Collection

The Classic Collection features timeless styles available in Clear, Diamond Lead and Georgian Bar glass designs, all enhanced with decorative patterned or clear backing glass options.

Canterbury One Arched Georgian Bar Colour White Frame White

Sandringham One Georgian Bar Colour White Frame White

Canterbury One Arched Georgian Bar Colour White Frame White

Kensington Two Inverted Patterned