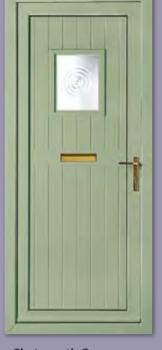

# Classic Collection

The Classic Collection features timeless styles available in Clear, Diamond Lead and Georgian Bar glass designs, all enhanced with decorative patterned or clear backing glass options.

Colour Chartwell Green Frame White

Kensington Two Diamond Lead

Colour White
Frame White

Rockingham One Patterned

Colour White Frame White

Madrid Two Patterned Colour White Frame White

Balmoral One Patterned Colour Red