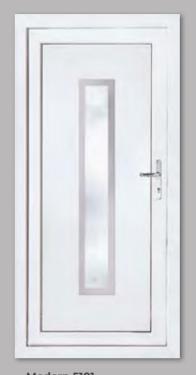

# Modern Collection

If you're looking for a contemporary style that makes a real statement, the Modern Collection, featuring high grade, stainless-steel trims, is the perfect choice for your home.

Modern 5034 Colour Black Brown Frame White

Colour Chartwell Green Frame White

Modern 5101 Colour White Frame White

**Harmony Verona Colour** Anthracite Grey Frame Anthracite Grey

Modern 5101 Harmony Collection The brand new and exclusive Harmony Collection provides contemporary, etched effect geometric designs which cleverly feature on both sides of the double-glazed unit to create a