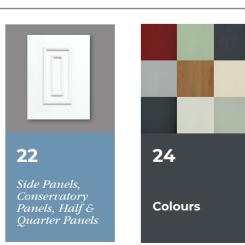

# Conservatory Panels, Half Panels & Quarter Panels

To enhance the entrance to your home, we offer an array of matching panels in a range of colours to complement your choice of door.

**Windsor Two Patterned** with Windsor One Patterned Side Panel

# Make it Personal

Our PVC-U doors are available in a range of Colourgrain and Woodgrain options. From modern Chartwell Green and Anthracite Grey to the ever popular Oak and Rosewood, we can help you find the perfect colour to suit your home.