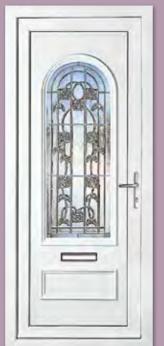

# **Crystal** *Collection*

The Crystal Collection stylishly combines clear and coloured crystal designs with deep cut, clear resin bevels, set against a backdrop of intricate backing textures some with a splash of dynamic colour.

**Madrid Two Crystal Tucana with** Madrid One Crystal Tucana Side Panel

Colour White Frame White

**Canterbury One** Crystal Carina Rose

Colour White