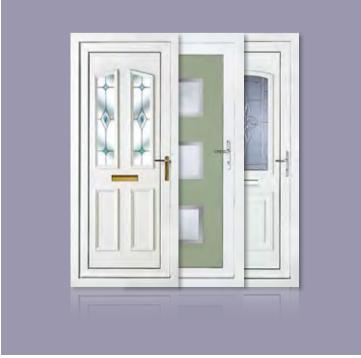

# Classic Collection

The Classic Collection features timeless styles available in Clear, Diamond Lead and Georgian Bar glass designs, all enhanced with decorative patterned or clear backing glass options.