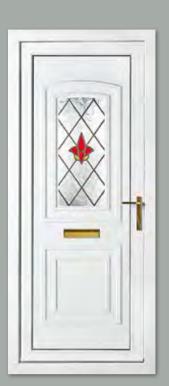

# Classic Collection

The Classic Collection features timeless styles available in Clear, Diamond Lead and Georgian Bar glass designs, all enhanced with decorative patterned or clear backing glass options.

Canterbury One Arched Georgian Bar Colour White Frame White

Sandringham One Georgian Bar Colour White Frame White

Canterbury One Arched Georgian Bar Colour White Frame White

Kensington Two Inverted Patterned