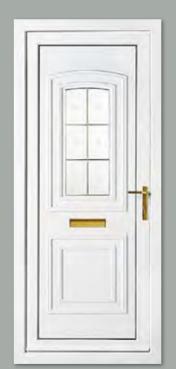

# Classic Collection

The Classic Collection features timeless styles available in Clear, Diamond Lead and Georgian Bar glass designs, all enhanced with decorative patterned or clear backing glass options.

Canterbury One Arched Georgian Bar Colour White Frame White

Sandringham One Georgian Bar Colour White Frame White

Canterbury One Arched Georgian Bar Colour White Frame White

Kensington Two Inverted Patterned