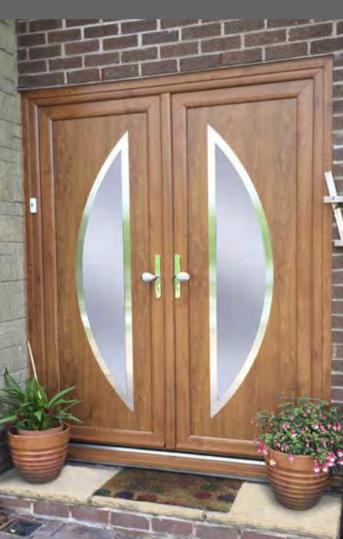

e



Alnwick One Patterned Colour Red Frame White



Chatsworth One Patterned Colour White Frame White



Hamburg One Patterned Colour White Frame White



Oxford One Patterned Colour Black Brown Frame White



Blenheim One Patterned Colour White Frame White



Seville One Patterned Colour White Frame White



Malaga Five Patterned Colour Anthracite Grey Frame Anthracite Grey



Rome One Patterned Colour Chartwell Green Frame White

Backing Glass Options



Autumn



Cotswold



Stippolyte



Minster

Other backing glass options are available but may incur a surcharge, please ask for details.

# Modern Collection

If you're looking for a contemporary style that makes a real statement, the Modern Collection, featuring high grade, stainless-steel trims, is the perfect choice for your home.





Modern 5034 Colour Black Brown Frame White



Colour Chartwell Green Frame White



Modern 5101 Colour White Frame White



**Harmony Verona Colour** Anthracite Grey Frame Anthracite Grey



Modern 5101 Harmony Collection The brand new and exclusive Harmony Collection provides contemporary, etched effect geometric designs which cleverly feature on both sides of the double-glazed unit to create a

Please Note: Only available in Modern 5101

Harmony

Verona

# **西里里里里**

Modern 5082 Colour White



Modern 5131 Colour White



Modern 5123 Colour White



Angled view showing 3D effect

Face on view



PVC-U Door Collection

PVC-U Door Collection

# Heritage Collection

The Heritage Collection offers a selection of colourful film lead, resin and sandblasted opaque designs with a modern twis