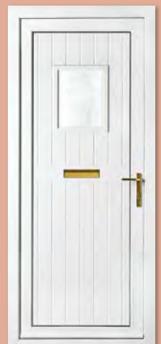

Canterbury One Arched Georgian Bar Colour White Frame White

Sandringham One Georgian Bar Colour White Frame White

Canterbury One Arched Georgian Bar Colour White Frame White

Kensington Two Inverted Patterned