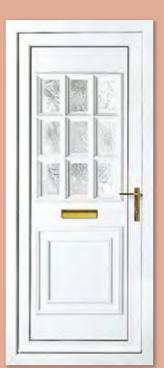

# Classic Collection

The Classic Collection features timeless styles available in Clear, Diamond Lead and Georgian Bar glass designs, all enhanced with decorative patterned or clear backing glass options.

Canterbury One Arched Georgian Bar Colour White Frame White

Sandringham One Georgian Bar Colour White Frame White

Canterbury One Arched Georgian Bar Colour White Frame White

Kensington Two Inverted Patterned