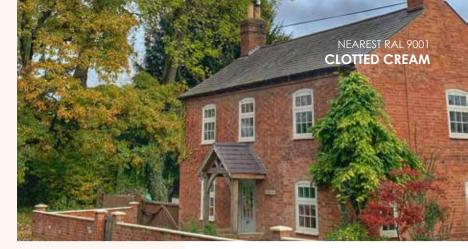

### BESPOKES SHAPES

NEAREST RAL 8003 GOLDEN OAK

Some homes have unique shaped windows, which need that bespoke touch. With Residence 7 we can cater for these requirements - we love bespoke shapes.

NEAREST RAL 9001 CLOTTED CREAM NEAREST RAL 8022 NO.10 BLACK