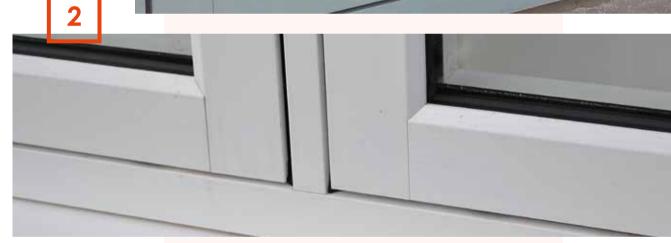

### MANUFACTURING TECHNIQUES

▲ mitre weld will fuse the Ajoints together diagonally for a contemporary appearance, or choose the Graf weld for a seamless diagonal weld. The Timberweld® process welds the profiles with a mechanical look to both sides, or MechWeld/ External Timber Look (ETL) gives a diagonal weld to the internal, with a mechanical look to the external. Of course, there's also the traditional mechanical joint which is not welded, but made in a traditional mechanical jointed method, often used in timber joinery.

Mechanical Joint
 Timber Weld
 Graf Weld
 Mitre Weld