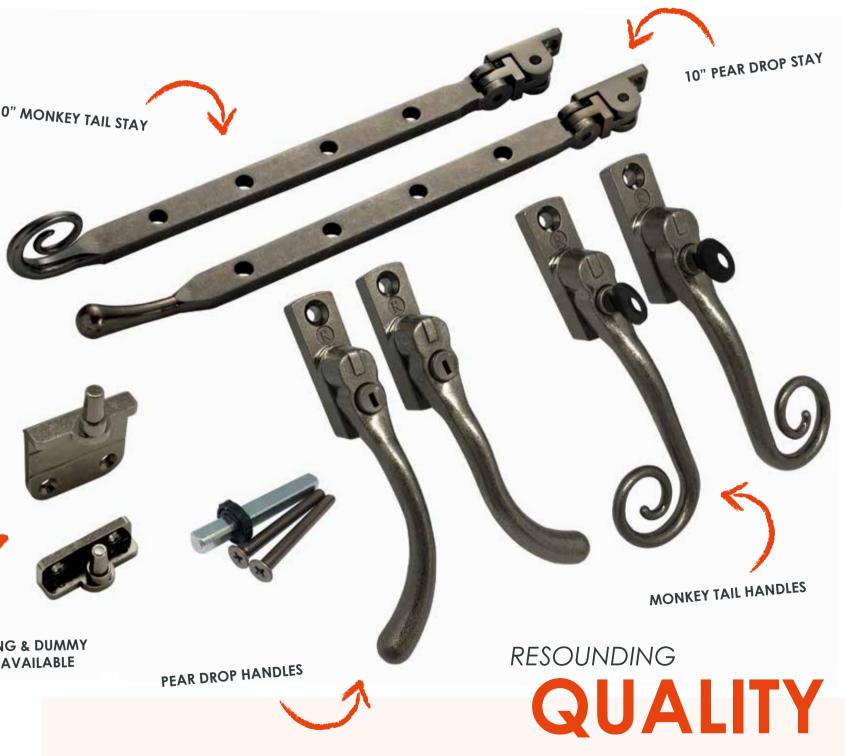

The Regal Hardware range is available in 9 beautiful, hard-wearing finishes.

nersonalise your Residence Collection windows with a choice of handles and stays, in a range of colour options. Our hardware styles enable you to replace your windows without losing the character appearance, but also gives you the chance to opt for something more modern. The variety of style and colour options will suit your home, whether its contemporary or period.

All handles are key lockable for extra security, with familiar push-button operation and a positive stop 'click-on-close' mechanism for improved ease of use, enhanced mechanical performance and a comprehensive testing programme, ensures your windows are guaranteed to operate smoothly.