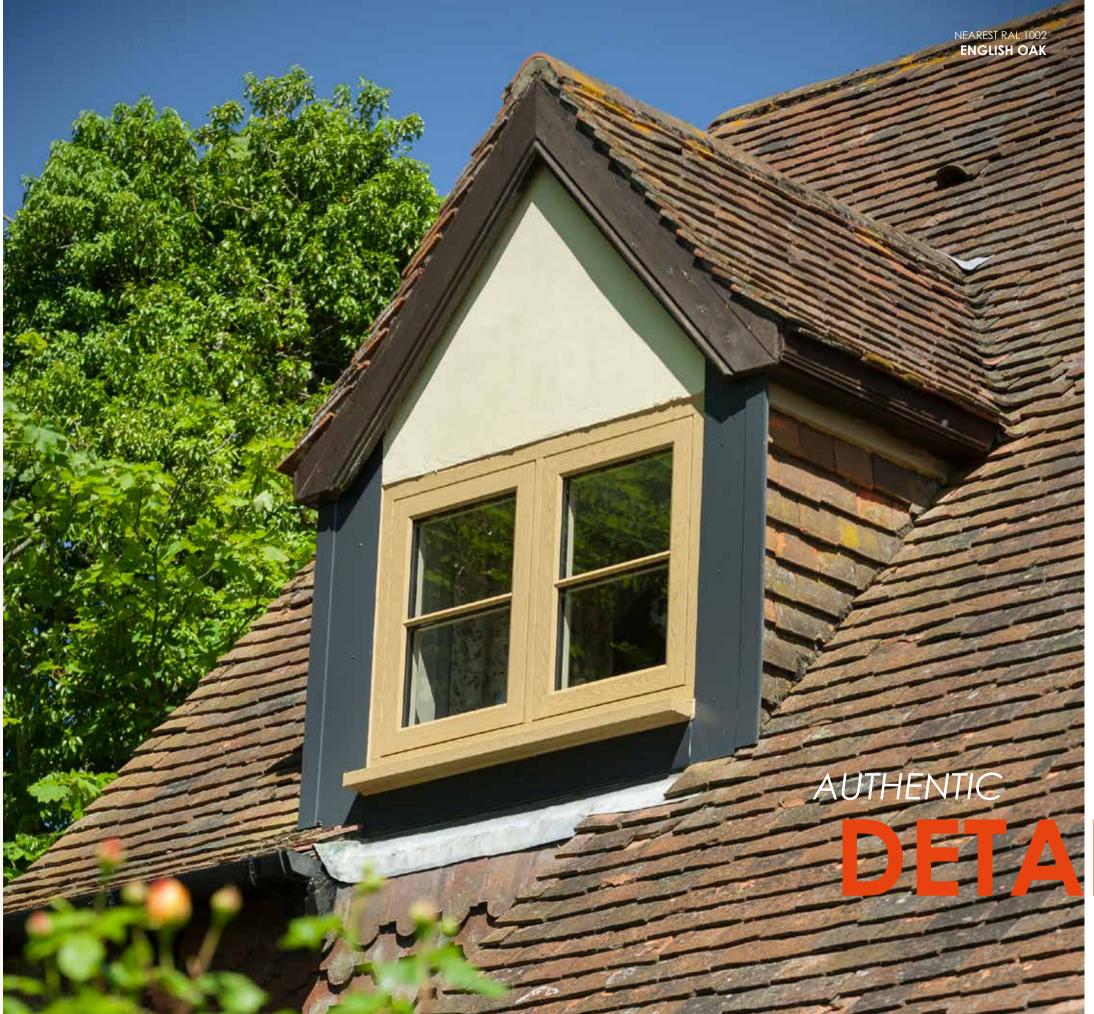

### YOUR HOME YOUR YOUR YOUR

1 1 1

NEAREST RAL 1011 IRISH OAK GEORGIAN BAR

NEAREST RAL 9003 GRAINED WHITE BAY WINDOW

NEAREST RAL 1002 ENGLISH OAK RADLINGTON CILL

To add the finishing touch to your new windows and doors choose the Radlington Cill, this range is the modern interpretation of timber cills, designed to authentically accompany your Residence windows and doors so you can recreate that stunning look in both a modern or period home. Contemporary and traditional bay windows and orangeries are also easy to create using Residence 7. Choose from delightfully decorative or sleek square corner-posts.