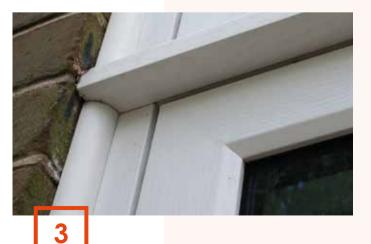

 $\frown$  Id timber windows often had a raised moulding that ran horizontally. Its function was to shed dripping water and to increase the strength of the mullion, that's why we recreated this feature to ensure it provided time-served traditional performance and aesthetics. There is the option to add Georgian bar to all R7 windows, completing the true timber alternative look.

NEAREST RAL 9003 **GRAINED WHITE** GEORGIAN BAR & WEATHERBAR