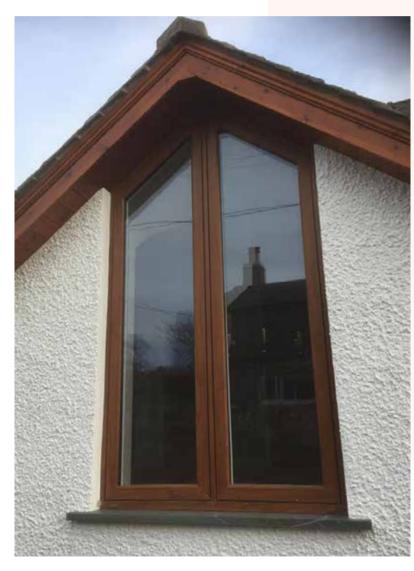

### BESPOKES SHAPES

NEAREST RAL 8003 GOLDEN OAK

Some homes have unique shaped windows, which need that bespoke touch. With Residence 7 we can cater for these requirements - we love bespoke shapes.

NEAREST RAL 9001 CLOTTED CREAM NEAREST RAL 8022 NO.10 BLACK

Desidence 7 windows can  $\mathbf{K}$  be further personalised to your individual requirements with different types of glass. Stained glass can add a touch of traditional charm to your windows, as can leaded. You can bespoke the glass with geometric patterns or add vibrant colours to create beautiful and classic designs. Speak to your installer to see what options are available to you.