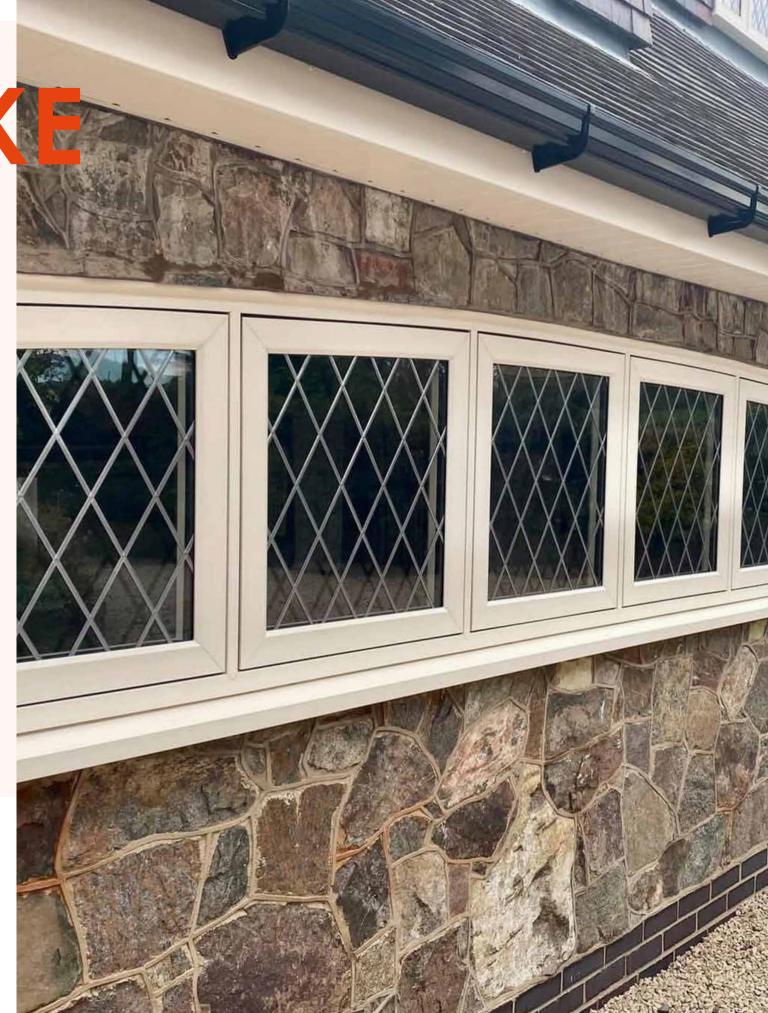

### YOUR HOME YOUR YOUR YOUR

1 1 1

NEAREST RAL 1011 IRISH OAK GEORGIAN BAR

NEAREST RAL 9003 GRAINED WHITE BAY WINDOW

NEAREST RAL 1002 ENGLISH OAK RADLINGTON CILL

To add the finishing touch to your new windows and doors choose the Radlington Cill, this range is the modern interpretation of timber cills, designed to authentically accompany your Residence windows and doors so you can recreate that stunning look in both a modern or period home. Contemporary and traditional bay windows and orangeries are also easy to create using Residence 7. Choose from delightfully decorative or sleek square corner-posts.

R7 has a complete range to suit multiple bay angles and designs. For further personalisation you can choose to add Georgian bar too. It is so simple to create the perfect solution to complement your home.