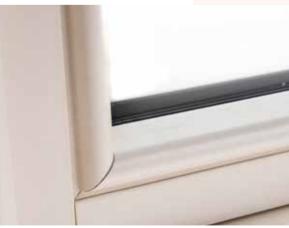

### EASY-GLEAN REBATE

ntelligently designed with an 'easy-clean' frame rebate, open your windows or doors and simply wipe clean, no sharp corners or deep grooves attracting dirt. We also have a variety of coloured bases, as an example; choose Eclectic Grey inside and out, you get a dark grey rebate to match! A uniquely clever design, for modern living.

NEAREST RAL 7016 ECLECTIC GREY