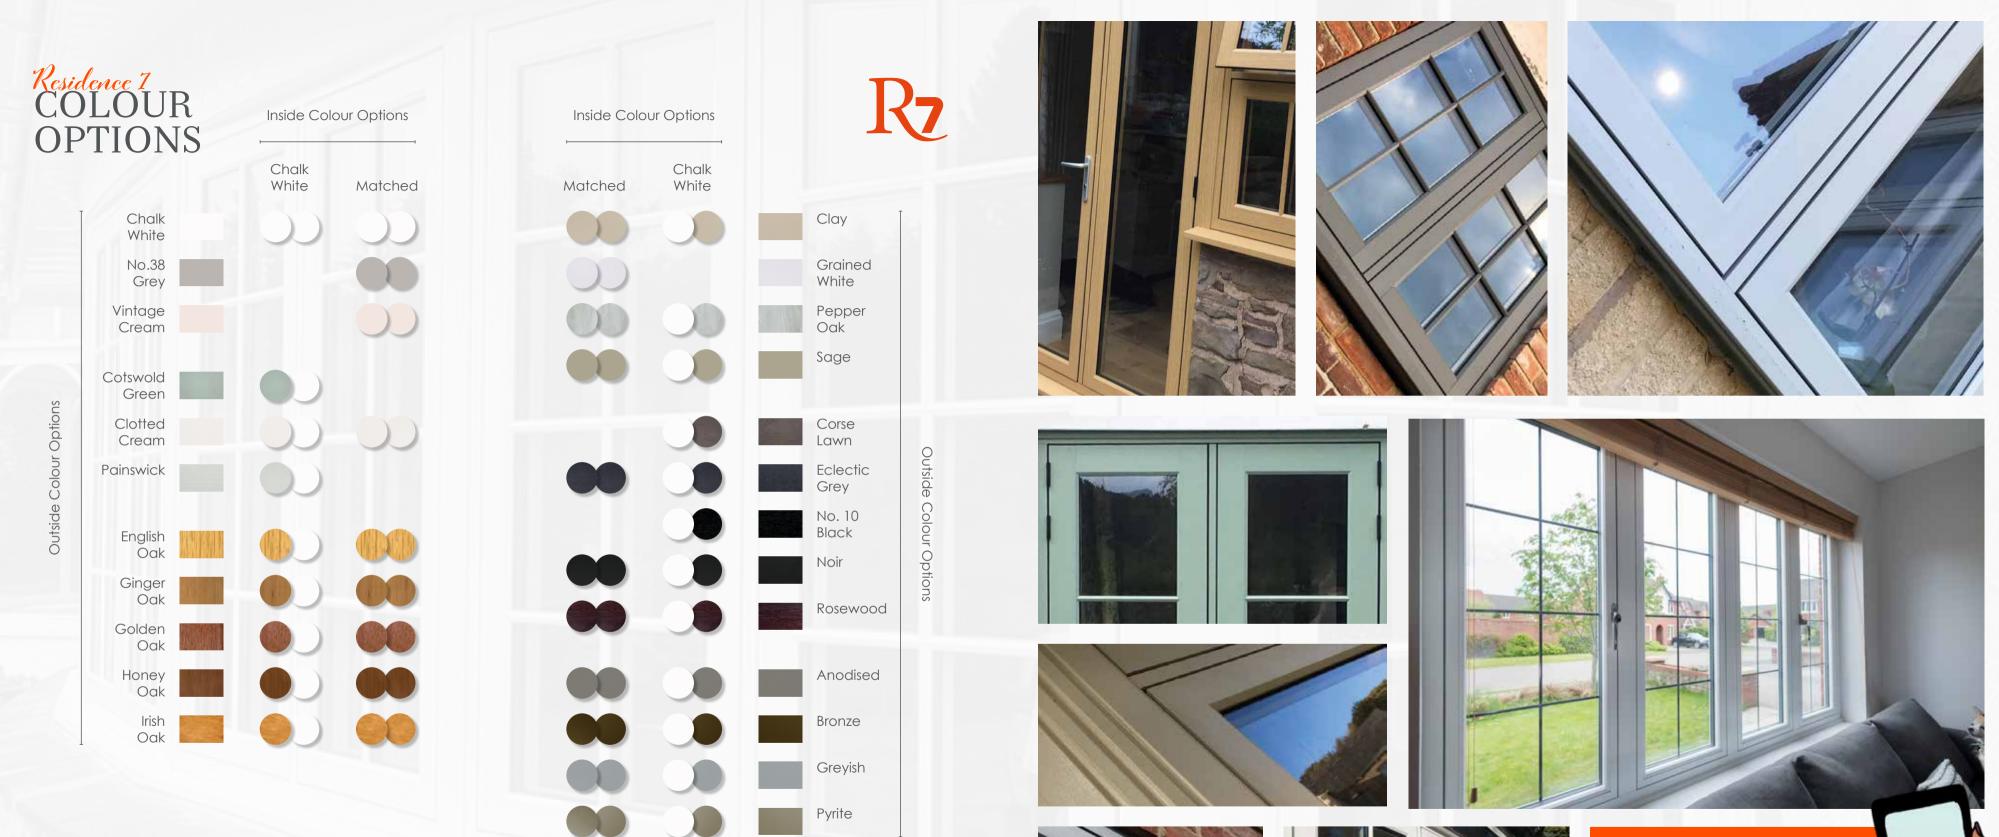

# Our COLOUR COLLECTIONS

We have created six exciting collections, so you can choose the perfect tone to match your home both externally and internally.

The Coastal Collection brings together restful tones, creating a sense of calm and comfort.

The Cotswold Collection colours associated with the outdoors, enveloping the countryside.

Chalk White

#### The Dramatic Collection

don't be afraid to embrace darker hues, to create an impactful, bold design.

Anodised<sup>3</sup>

\*Special Order only - additional lead times & surcharge will apply | Minimum order quantities will apply

No.38 Grey

'intage Cream

#### The Element Collection

these bare finishes are formulated using no foil, the pigment is added to the extrusion for a natural pared back look.

#### The Forest Collection

combines all the colours and feelings of the forest, whilst replicating the 19<sup>th</sup> Century unpainted timber window.

#### The Industrial Collection

influenced by modern industrial spaces, they are contemporary, yet timeless.

Pyrite\*