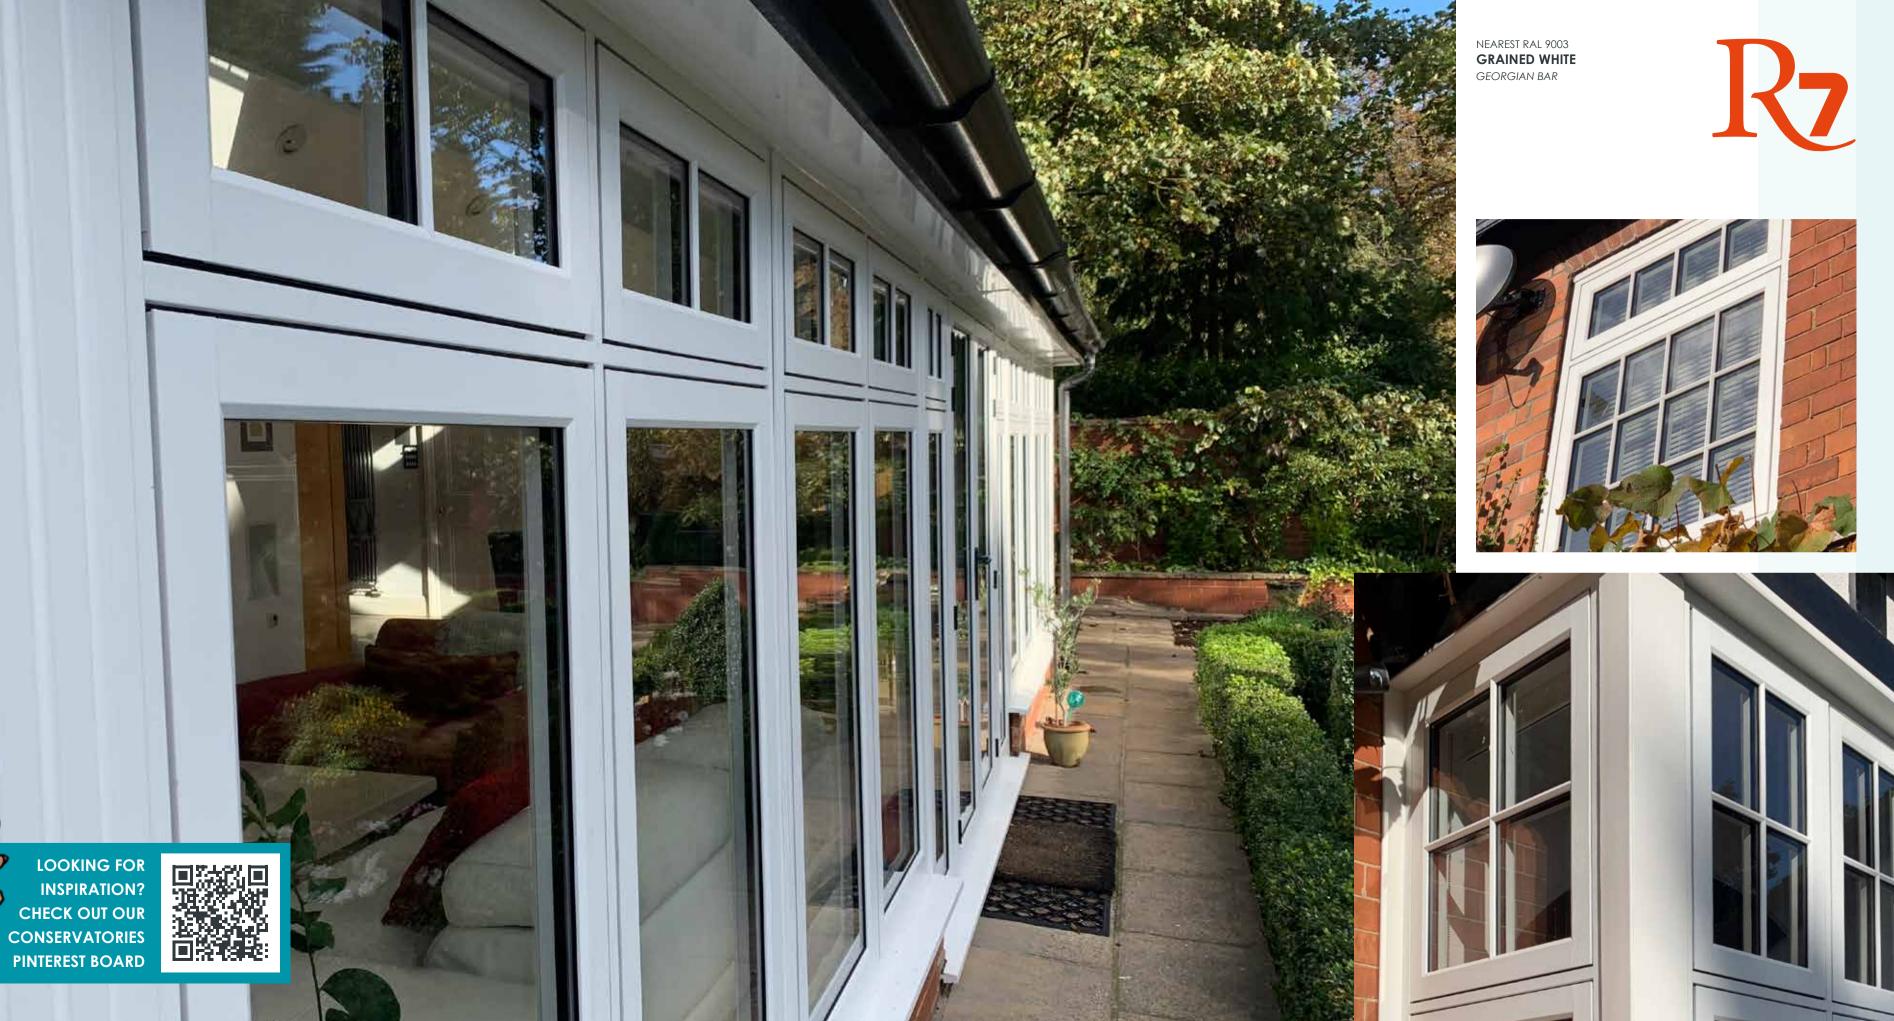

### YOUR HOME YOUR YOUR YOUR

1 1 1

NEAREST RAL 1011 IRISH OAK GEORGIAN BAR

NEAREST RAL 9003 GRAINED WHITE BAY WINDOW

NEAREST RAL 1002 ENGLISH OAK RADLINGTON CILL

To add the finishing touch to your new windows and doors choose the Radlington Cill, this range is the modern interpretation of timber cills, designed to authentically accompany your Residence windows and doors so you can recreate that stunning look in both a modern or period home. Contemporary and traditional bay windows and orangeries are also easy to create using Residence 7. Choose from delightfully decorative or sleek square corner-posts.

R7 has a complete range to suit multiple bay angles and designs. For further personalisation you can choose to add Georgian bar too. It is so simple to create the perfect solution to complement your home.

NEAREST RAL 9003 **GRAINED WHITE** GEORGIAN BAR & WEATHERBAR