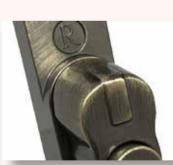

### DESIGNED TO LAST

BLACK

**BRUSHED COPPER** 

**ANTIQUE BRONZE** 

GRAPHITE

**ROSE GOLD** 

**POLISHED CHROME** 

**PEWTER PATINA** 

The Regal Hardware range is available in 9 beautiful, hard-wearing finishes.

nersonalise your Residence Collection windows with a choice of handles and stays, in a range of colour options. Our hardware styles enable you to replace your windows without losing the character appearance, but also gives you the chance to opt for something more modern. The variety of style and colour options will suit your home, whether its contemporary or period.

All handles are key lockable for extra security, with familiar push-button operation and a positive stop 'click-on-close' mechanism for improved ease of use, enhanced mechanical performance and a comprehensive testing programme, ensures your windows are guaranteed to operate smoothly.