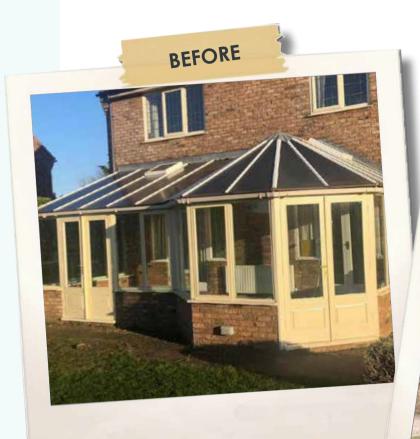

#### GARDEN ROOMS CONSERVATORIES & ORANGERIES

Generally-speaking, conservatories and orangeries all constitute a "garden room", but more specifically, we define a garden room as emphasising the close relationship between house and garden. Use colours that enhance plus a style that opens access to the garden or courtyard. A conservatory can create a unique addition to any home and can be a treasured and valuable room, providing much needed additional space. Conservatories are frequently created in the most unlikely of places and a useful room can be built in a previously unused part of a courtyard or garden. Prangeries were once a symbol of prestige, built on to the residences of the very wealthy in a bid to protect their fruit trees during the colder months. Though their sense of luxury remains, the function of such spaces has changed to provide stunning additional living space, for use all year round.

AFTER