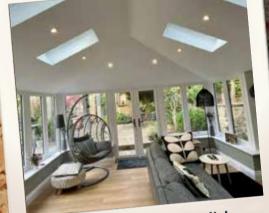

#### GARDEN ROOMS CONSERVATORIES & ORANGERIES

Generally-speaking, conservatories and orangeries all constitute a "garden room", but more specifically, we define a garden room as emphasising the close relationship between house and garden. Use colours that enhance plus a style that opens access to the garden or courtyard. A conservatory can create a unique addition to any home and can be a treasured and valuable room, providing much needed additional space. Conservatories are frequently created in the most unlikely of places and a useful room can be built in a previously unused part of a courtyard or garden. Prangeries were once a symbol of prestige, built on to the residences of the very wealthy in a bid to protect their fruit trees during the colder months. Though their sense of luxury remains, the function of such spaces has changed to provide stunning additional living space, for use all year round.