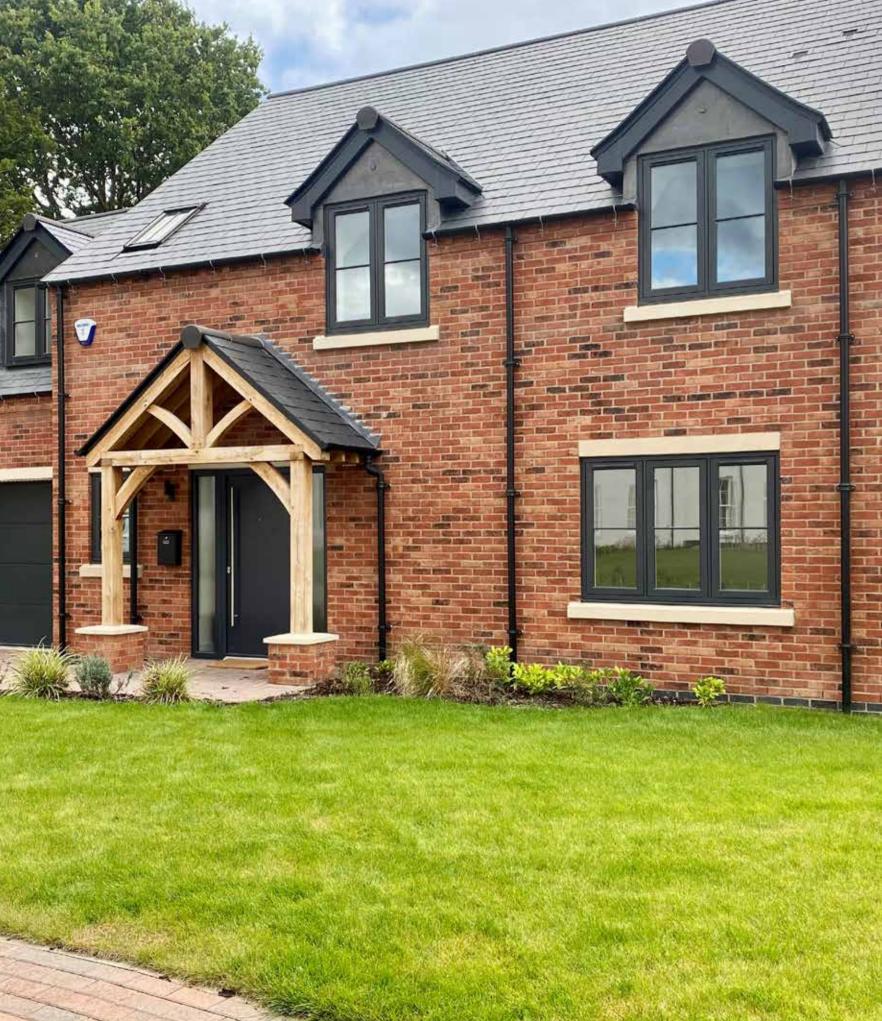

#### NEAREST RAL 7016 ECLECTIC GREY

Desidence 7 windows **K** and doors are finished to perfection, combining a modern flush appearance and unquestionable market leading design features and performance, all in a maintenance free material. Available as casement windows, shaped windows, bay and bow windows, orangeries, conservatories, single doors, engineered doors and French doors - R7 has all the choices for your perfect home.

#### 7 CHAMBER DESIGN

Residence 7 has been engineered to meet current and anticipated future standards. Other window frames typically offer 3 or 5 chambers and are usually 70mm wide, R7 has 7 chambers and is 75mm wide, resulting in superior thermal, acoustic, strength and security performance.