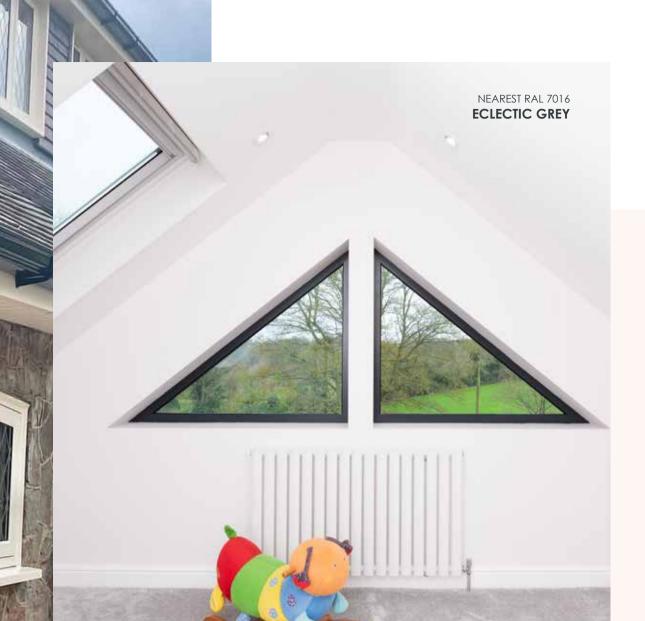

#### NEAREST RAL 7016 ECLECTIC GREY

Desidence 7 windows **K** and doors are finished to perfection, combining a modern flush appearance and unquestionable market leading design features and performance, all in a maintenance free material. Available as casement windows, shaped windows, bay and bow windows, orangeries, conservatories, single doors, engineered doors and French doors - R7 has all the choices for your perfect home.