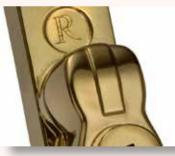

### DESIGNED TO LAST

BLACK

**BRUSHED COPPER** 

**ANTIQUE BRONZE** 

GRAPHITE

**ROSE GOLD** 

**POLISHED CHROME** 

**PEWTER PATINA** 

The Regal Hardware range is available in 9 beautiful, hard-wearing finishes.

nersonalise your Residence Collection windows with a choice of handles and stays, in a range of colour options. Our hardware styles enable you to replace your windows without losing the character appearance, but also gives you the chance to opt for something more modern. The variety of style and colour options will suit your home, whether its contemporary or period.

All handles are key lockable for extra security, with familiar push-button operation and a positive stop 'click-on-close' mechanism for improved ease of use, enhanced mechanical performance and a comprehensive testing programme, ensures your windows are guaranteed to operate smoothly.