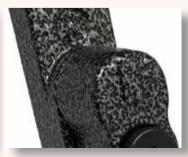

### DESIGNED TO LAST

BLACK

**BRUSHED COPPER** 

**ANTIQUE BRONZE** 

GRAPHITE

**ROSE GOLD** 

**POLISHED CHROME** 

**PEWTER PATINA** 

The Regal Hardware range is available in 9 beautiful, hard-wearing finishes.

nersonalise your Residence Collection windows with a choice of handles and stays, in a range of colour options. Our hardware styles enable you to replace your windows without losing the character appearance, but also gives you the chance to opt for something more modern. The variety of style and colour options will suit your home, whether its contemporary or period.

All handles are key lockable for extra security, with familiar push-button operation and a positive stop 'click-on-close' mechanism for improved ease of use, enhanced mechanical performance and a comprehensive testing programme, ensures your windows are guaranteed to operate smoothly.