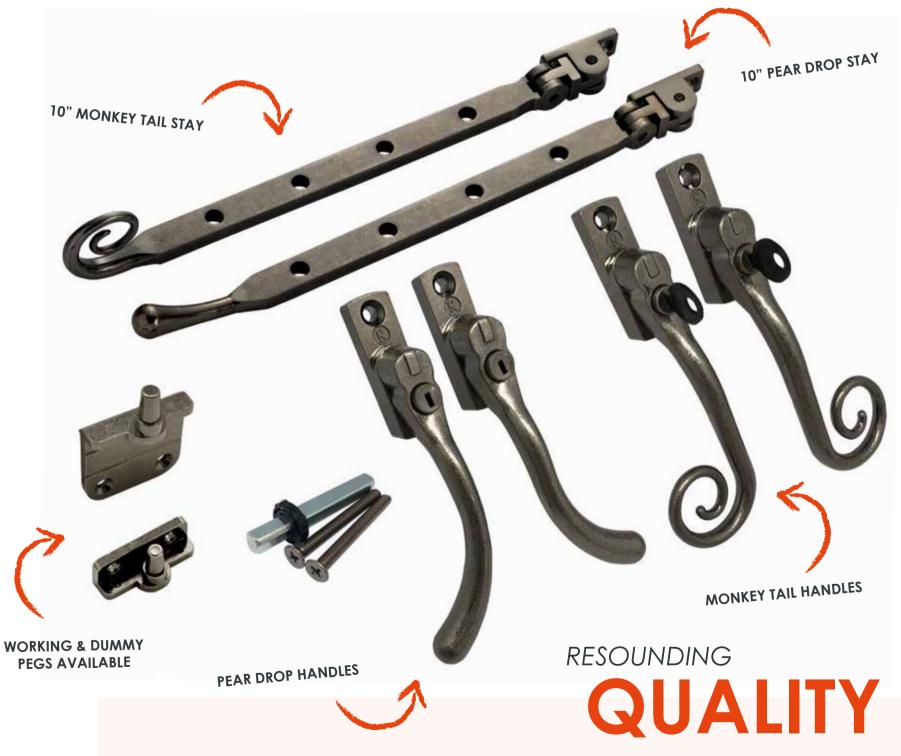

### DESIGNED TO LAST

BLACK

**BRUSHED COPPER** 

**ANTIQUE BRONZE** 

GRAPHITE

**ROSE GOLD** 

**POLISHED CHROME** 

**PEWTER PATINA** 

The Regal Hardware range is available in 9 beautiful, hard-wearing finishes.

nersonalise your Residence Collection windows with a choice of handles and stays, in a range of colour options. Our hardware styles enable you to replace your windows without losing the character appearance, but also gives you the chance to opt for something more modern. The variety of style and colour options will suit your home, whether its contemporary or period.

All handles are key lockable for extra security, with familiar push-button operation and a positive stop 'click-on-close' mechanism for improved ease of use, enhanced mechanical performance and a comprehensive testing programme, ensures your windows are guaranteed to operate smoothly.