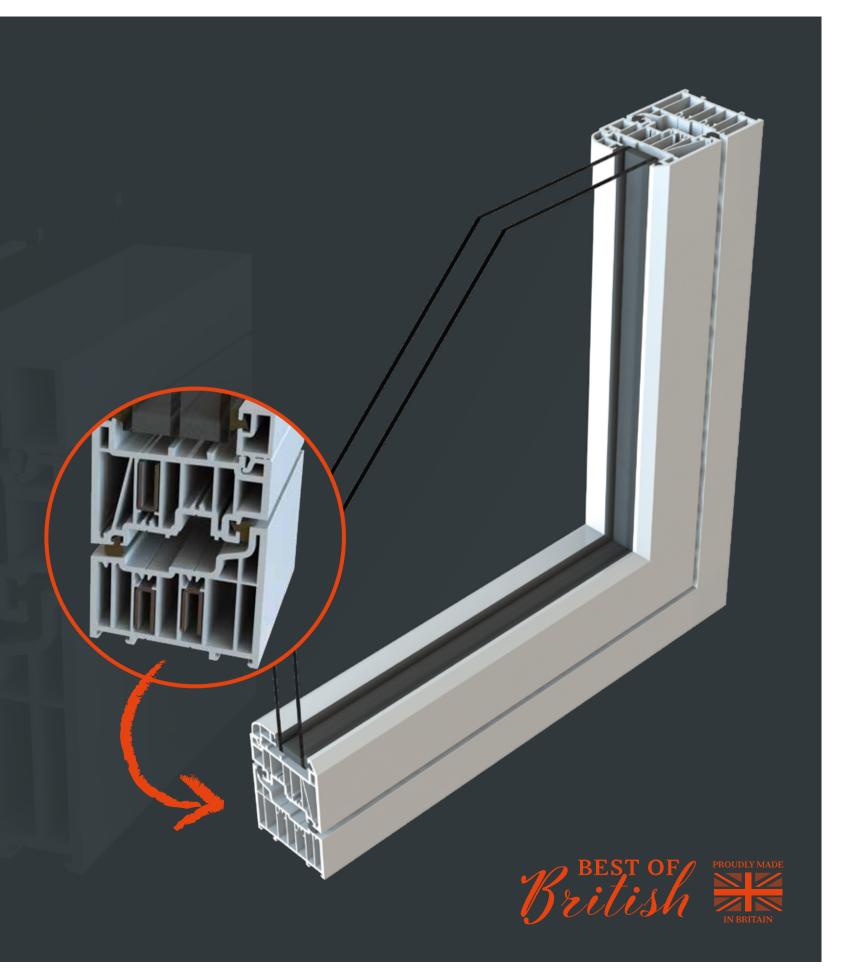

#### ENERGY EFFICIENT GLAZING

Residence 7 is designed to accommodate 'energy efficient glazing' this term is used to describe double glazing or triple glazing used in modern windows. R7 has options for 28mm double glazing or 44mm triple glazing. The glazing bead is always on the inside which contributes to a higher security performance.

#### 7 CHAMBER DESIGN

Residence 7 has been engineered to meet current and anticipated future standards. Other window frames typically offer 3 or 5 chambers and are usually 70mm wide, R7 has 7 chambers and is 75mm wide, resulting in superior thermal, acoustic, strength and security performance.