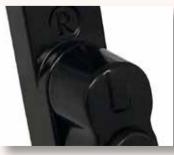

### DESIGNED TO LAST

BLACK

**BRUSHED COPPER** 

**ANTIQUE BRONZE** 

GRAPHITE

**ROSE GOLD** 

**POLISHED CHROME** 

**PEWTER PATINA** 

The Regal Hardware range is available in 9 beautiful, hard-wearing finishes.

nersonalise your Residence Collection windows with a choice of handles and stays, in a range of colour options. Our hardware styles enable you to replace your windows without losing the character appearance, but also gives you the chance to opt for something more modern. The variety of style and colour options will suit your home, whether its contemporary or period.

All handles are key lockable for extra security, with familiar push-button operation and a positive stop 'click-on-close' mechanism for improved ease of use, enhanced mechanical performance and a comprehensive testing programme, ensures your windows are guaranteed to operate smoothly.