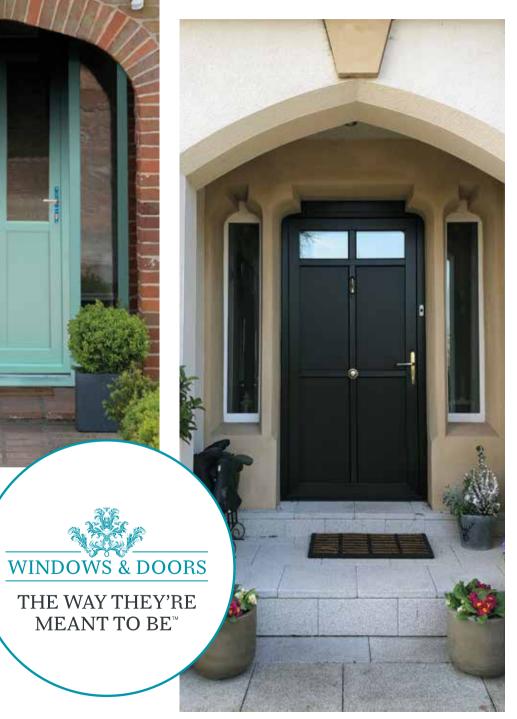

RESIDENCE 7 windows and doors are characterised by elegant clean lines. A flush aesthetic that is modern and versatile with superior acoustic and thermal properties, as well as offering the latest in security and low maintenance innovations.

#### NEAREST RAL 7016 ECLECTIC GREY

Desidence 7 windows **K** and doors are finished to perfection, combining a modern flush appearance and unquestionable market leading design features and performance, all in a maintenance free material. Available as casement windows, shaped windows, bay and bow windows, orangeries, conservatories, single doors, engineered doors and French doors - R7 has all the choices for your perfect home.