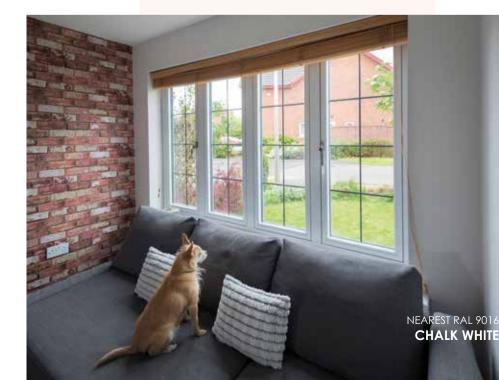

process.

# TAILORED TO YOU BEFORE





#### NEAREST RAL 7016 ECLECTIC GREY

Desidence 7 windows **K** and doors are finished to perfection, combining a modern flush appearance and unquestionable market leading design features and performance, all in a maintenance free material. Available as casement windows, shaped windows, bay and bow windows, orangeries, conservatories, single doors, engineered doors and French doors - R7 has all the choices for your perfect home.





With the sometimes frantic pace of modern living, you need your windows and doors to look their best with the minimum of effort. R7 windows and doors are virtually maintenance free; no painting, sanding or staining required! A simple wipe clean with warm soapy water, so you can spend more time doing the things you love.



# Our COLOUR COLLECTIONS

We have created six exciting collections, so you can choose the perfect tone to match your home both externally and internally.



The Coastal Collection brings together restful tones, creating a sense of calm and comfort.





The Cotswold Collection colours associated with the outdoors, enveloping the countryside.





Chalk White



#### The Dramatic Collection

don't be afraid to embrace darker hues, to create an impactful, bold design.





Anodised<sup>3</sup>

\*Special Order only - additional lead times & surcharge will apply | Minimum order quantities will apply





No.38 Grey

'intage Cream



#### The Element Collection

these bare finishes are formulated using no foil, the pigment is added to the extrusion for a natural pared back look.









###