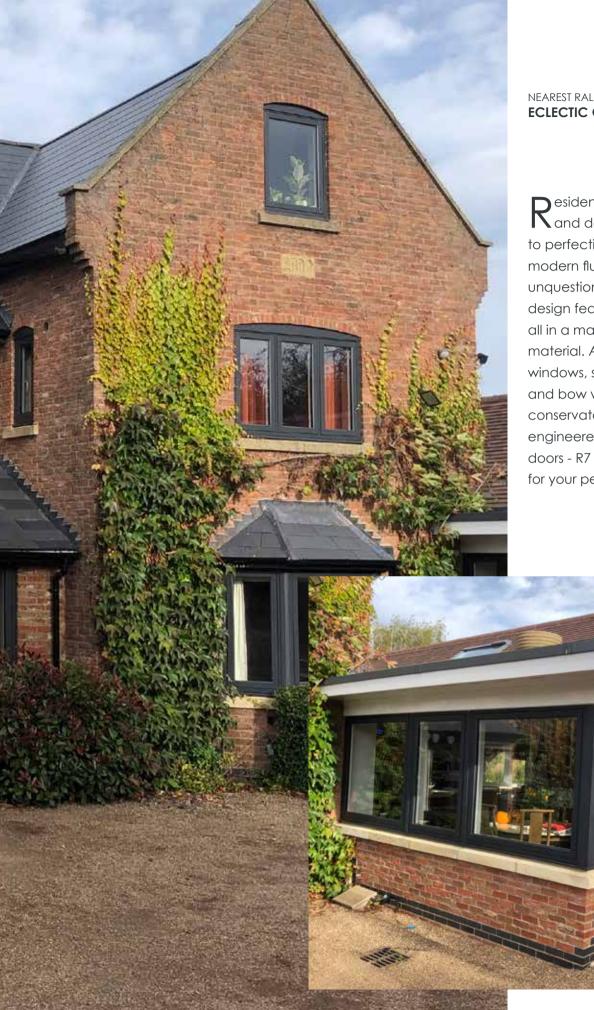

#### NEAREST RAL 7016 ECLECTIC GREY

Desidence 7 windows **K** and doors are finished to perfection, combining a modern flush appearance and unquestionable market leading design features and performance, all in a maintenance free material. Available as casement windows, shaped windows, bay and bow windows, orangeries, conservatories, single doors, engineered doors and French doors - R7 has all the choices for your perfect home.