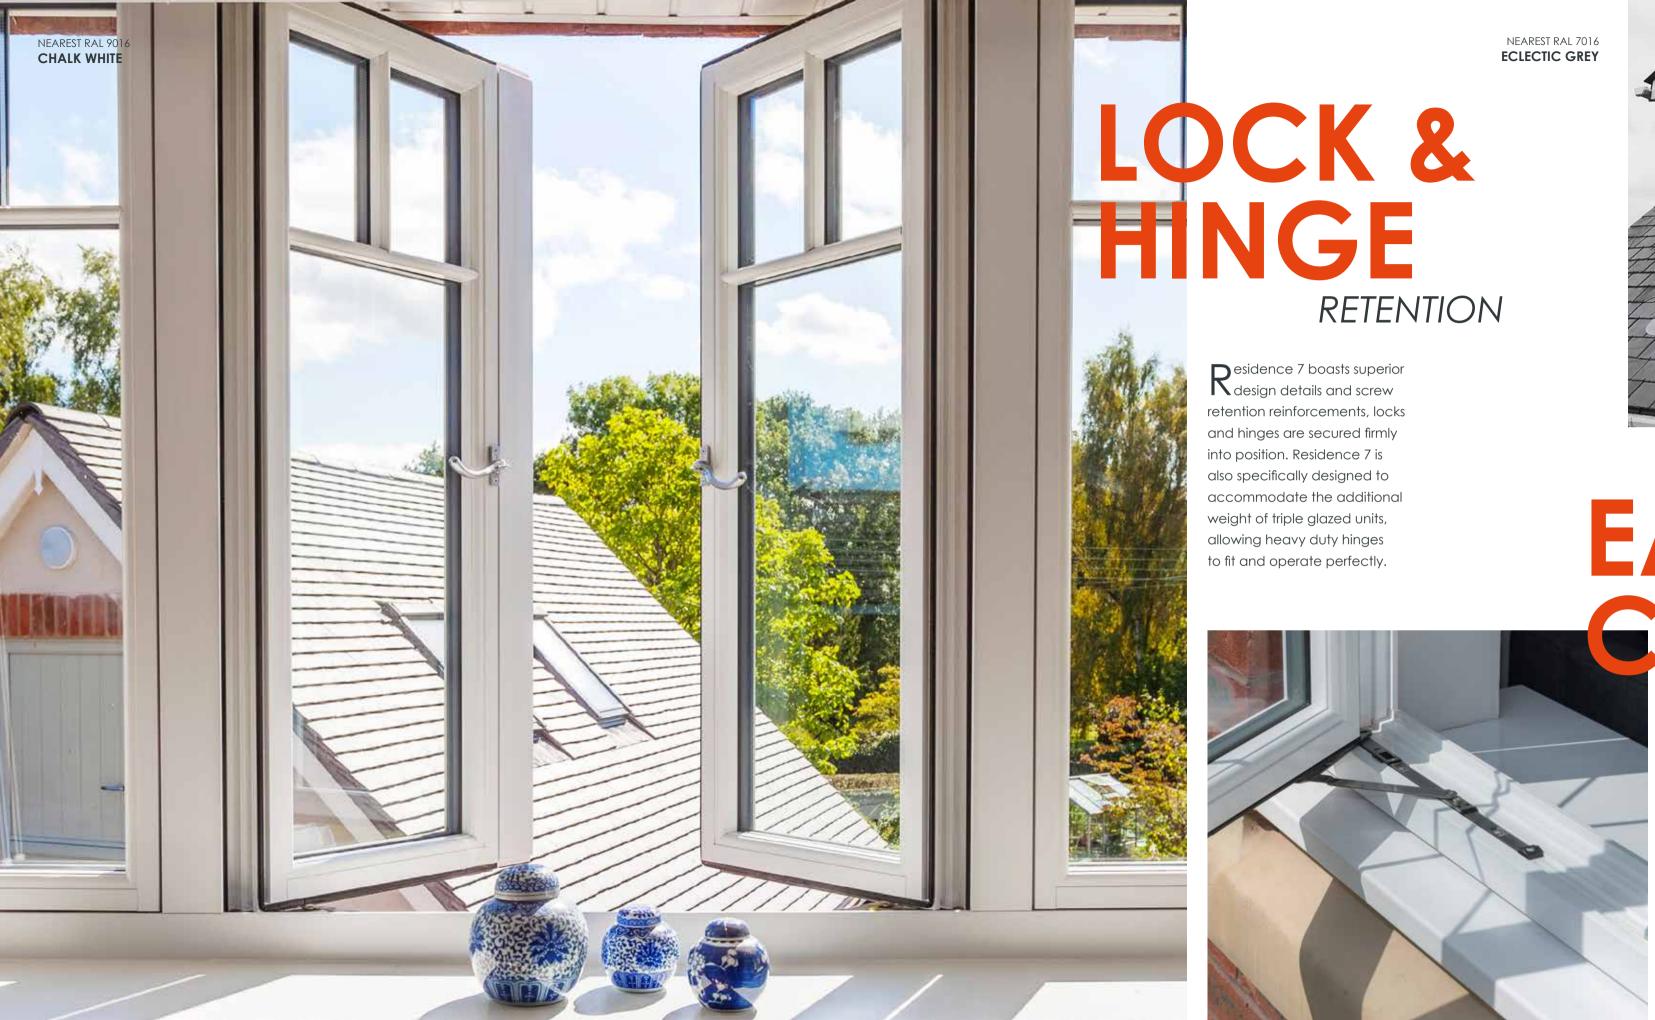

Residence 7's sophisticated seven chamber design and intelligent features perform to the maximum with acoustic and thermal performance.

It's the ideal solution for a wide range of properties, from modern new builds and city apartments to country cottages, period houses, and everything in between, Residence 7 is intended to be the window of your choice.

#### 7 CHAMBER DESIGN

Residence 7 has been engineered to meet current and anticipated future standards. Other window frames typically offer 3 or 5 chambers and are usually 70mm wide, R7 has 7 chambers and is 75mm wide, resulting in superior thermal, acoustic, strength and security performance.