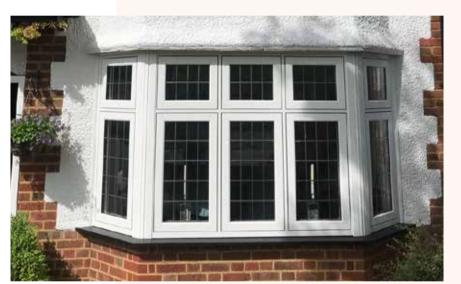

### YOUR HOME YOUR YOUR YOUR

1 1 1

NEAREST RAL 1011 IRISH OAK GEORGIAN BAR

NEAREST RAL 9003 GRAINED WHITE BAY WINDOW

NEAREST RAL 1002 ENGLISH OAK RADLINGTON CILL

To add the finishing touch to your new windows and doors choose the Radlington Cill, this range is the modern interpretation of timber cills, designed to authentically accompany your Residence windows and doors so you can recreate that stunning look in both a modern or period home. Contemporary and traditional bay windows and orangeries are also easy to create using Residence 7. Choose from delightfully decorative or sleek square corner-posts.

R7 has a complete range to suit multiple bay angles and designs. For further personalisation you can choose to add Georgian bar too. It is so simple to create the perfect solution to complement your home.