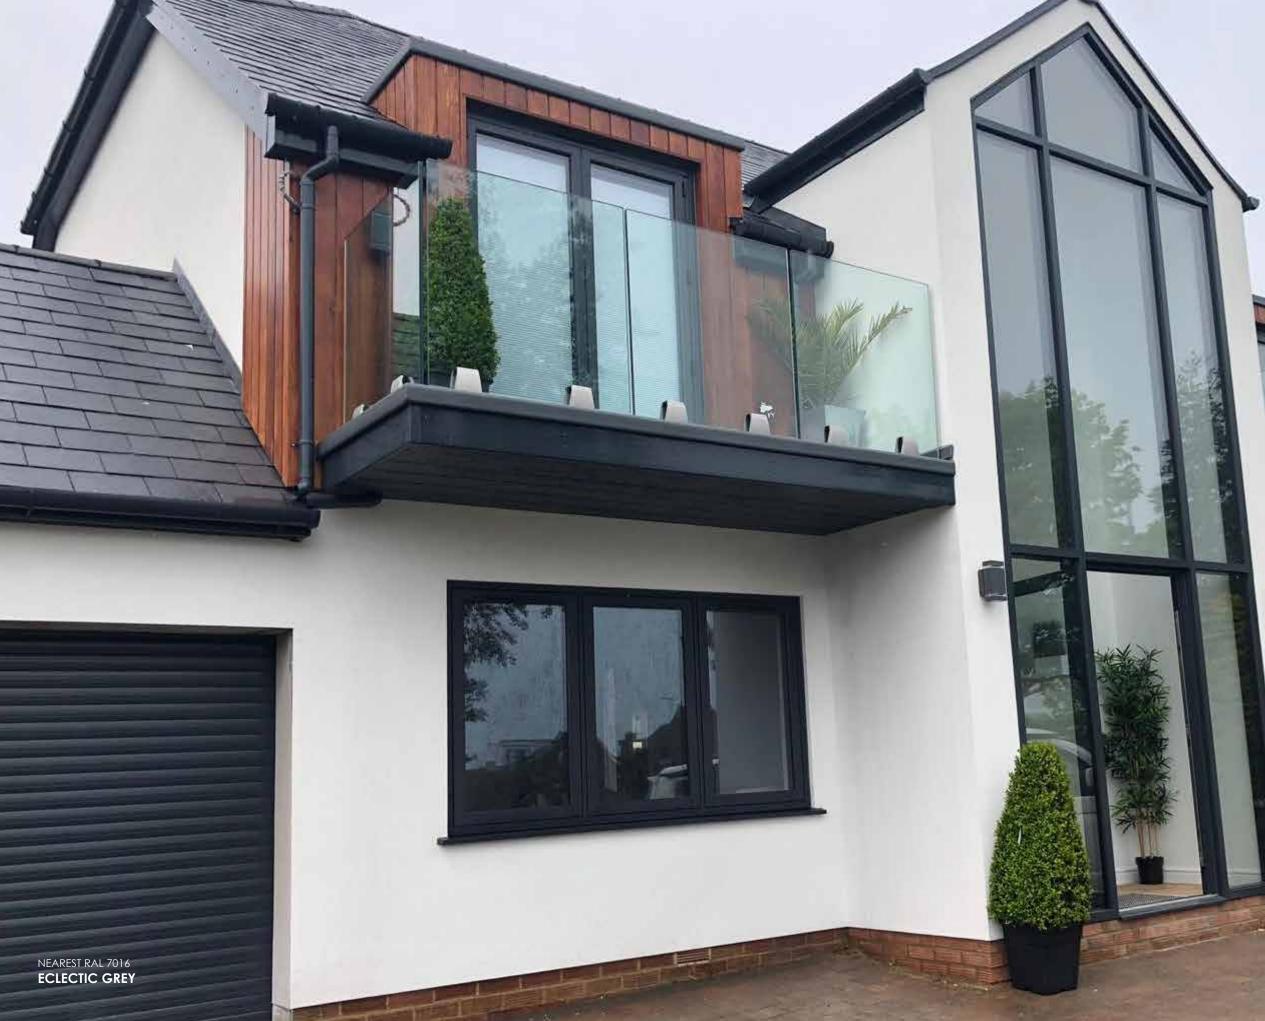

#### NEAREST RAL 7016 ECLECTIC GREY

Desidence 7 windows **K** and doors are finished to perfection, combining a modern flush appearance and unquestionable market leading design features and performance, all in a maintenance free material. Available as casement windows, shaped windows, bay and bow windows, orangeries, conservatories, single doors, engineered doors and French doors - R7 has all the choices for your perfect home.

NEAREST RAL 7016 ECLECTIC GREY