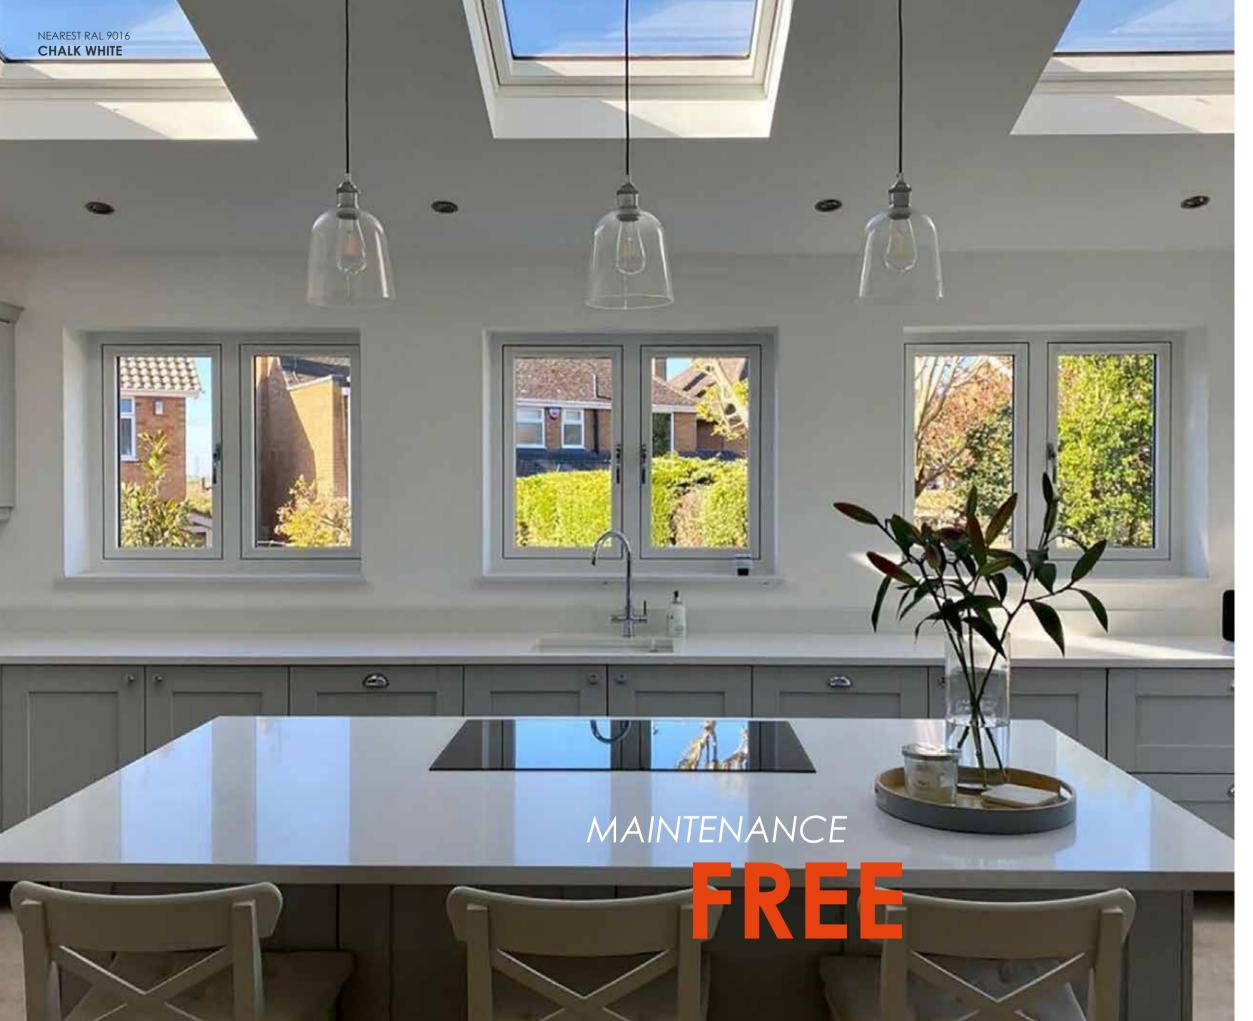

ILS

NEAREST RAL 9016 CHALK WHITE

#### ENERGY EFFICIENT GLAZING

Residence 7 is designed to accommodate 'energy efficient glazing' this term is used to describe double glazing or triple glazing used in modern windows. R7 has options for 28mm double glazing or 44mm triple glazing. The glazing bead is always on the inside which contributes to a higher security performance.