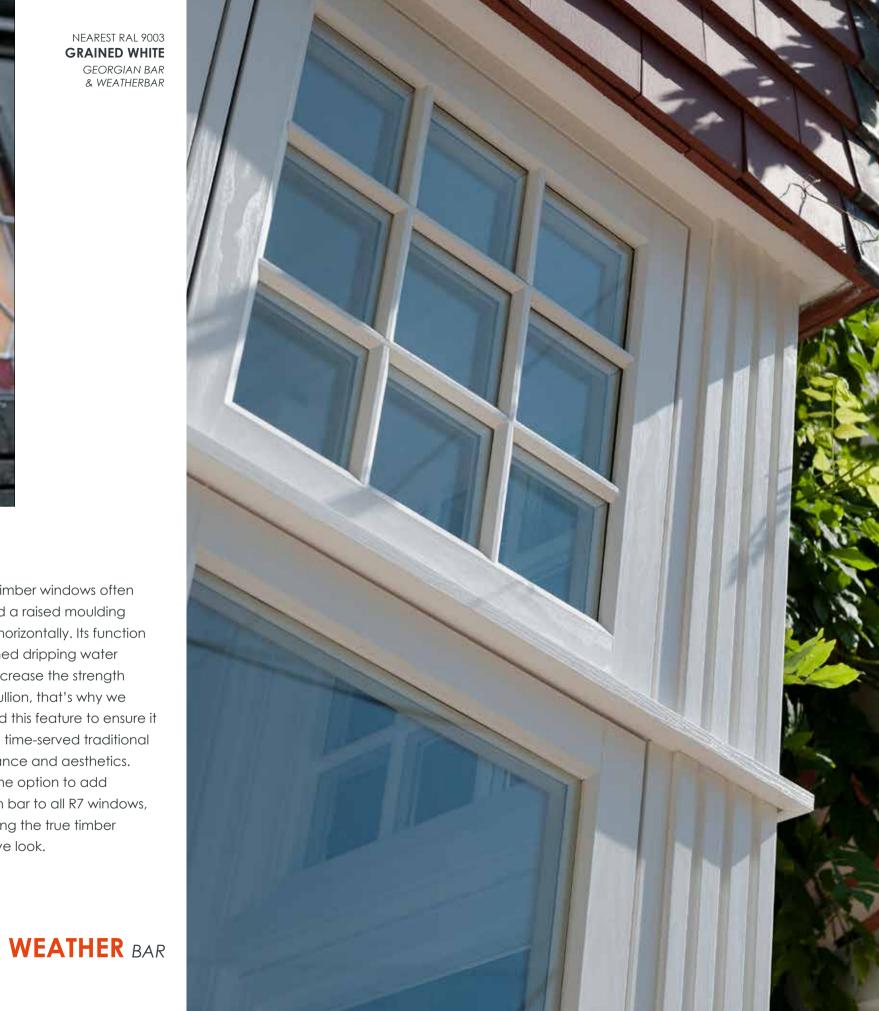

 $\frown$  Id timber windows often had a raised moulding that ran horizontally. Its function was to shed dripping water and to increase the strength of the mullion, that's why we recreated this feature to ensure it provided time-served traditional performance and aesthetics. There is the option to add Georgian bar to all R7 windows, completing the true timber alternative look.

NEAREST RAL 9003 **GRAINED WHITE** GEORGIAN BAR & WEATHERBAR