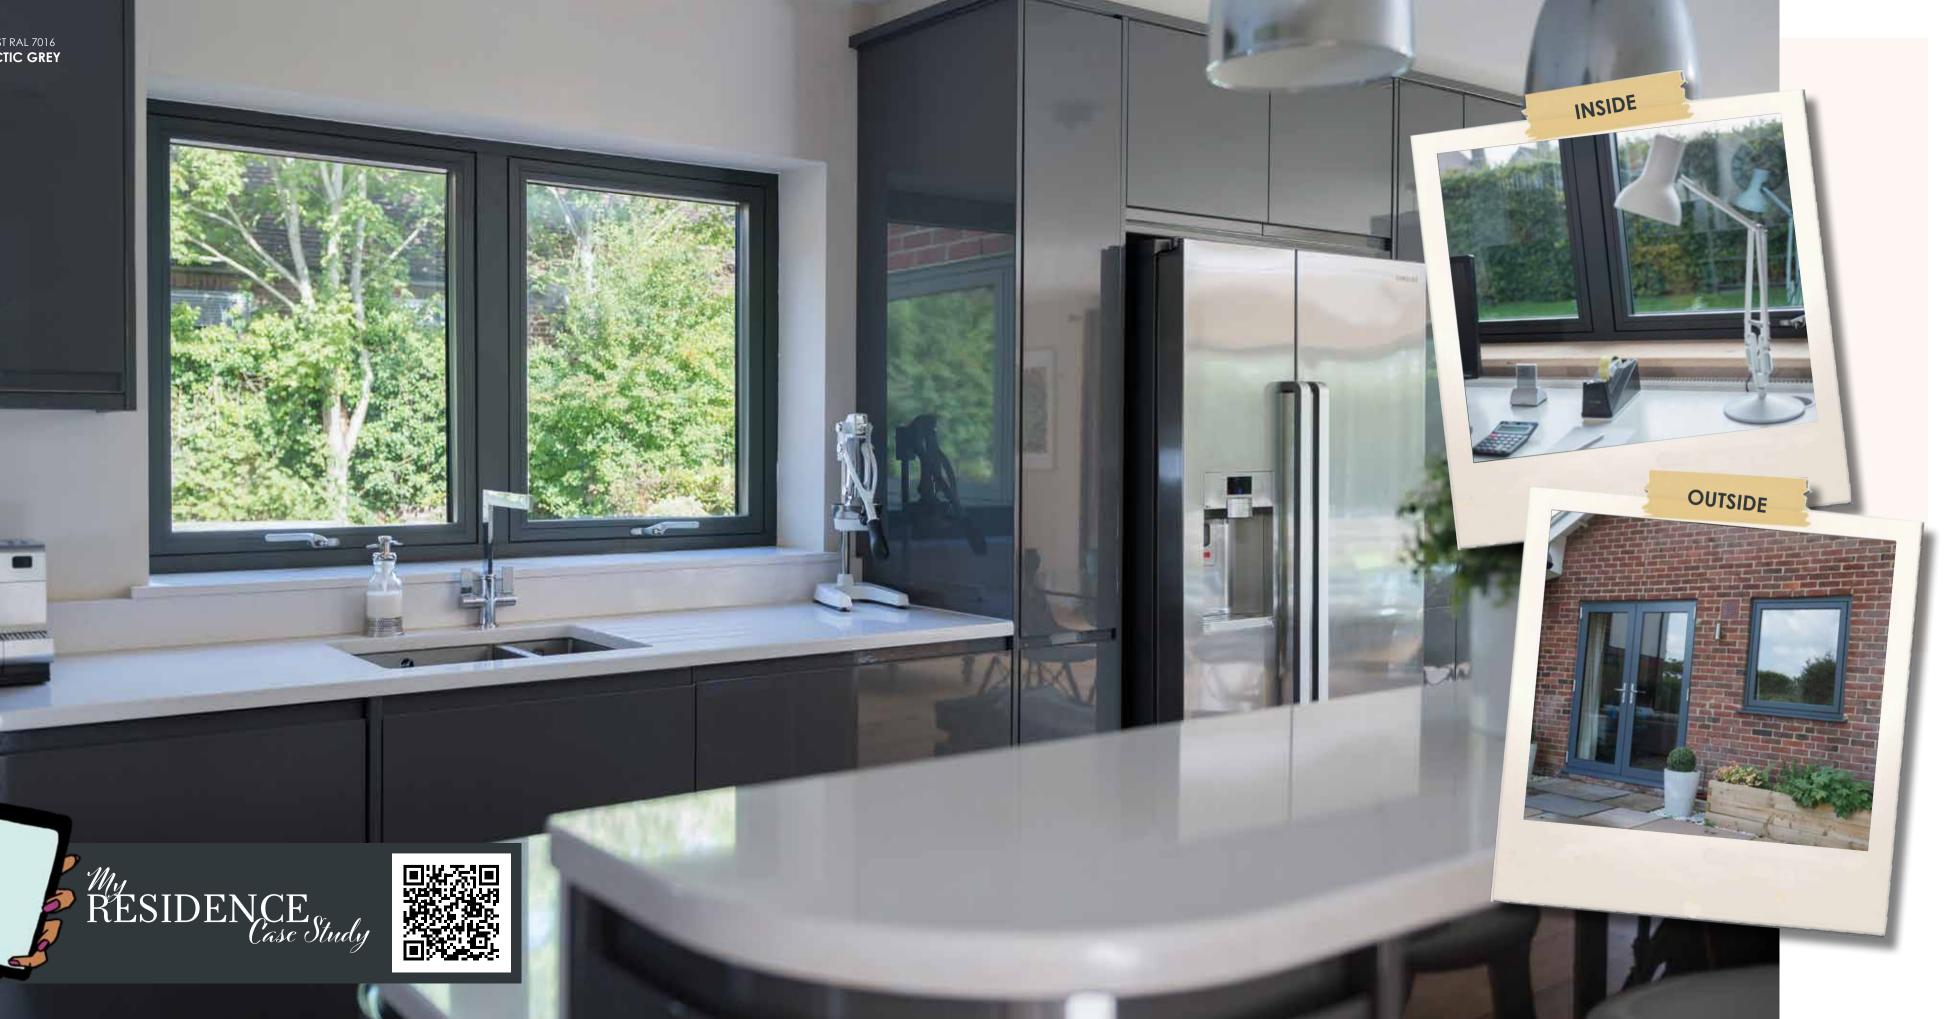

#### DESIGNED AND MADE IN BRITAIN

R7 outperforms many other systems with a sophisticated seven chamber design and intelligent features.

Scan the QR Code to find out more about our Residence 7 Collection.

#### ENERGY EFFICIENT GLAZING

Residence 7 is designed to accommodate 'energy efficient glazing' this term is used to describe double glazing or triple glazing used in modern windows. R7 has options for 28mm double glazing or 44mm triple glazing. The glazing bead is always on the inside which contributes to a higher security performance.

#### 7 CHAMBER DESIGN

Residence 7 has been engineered to meet current and anticipated future standards. Other window frames typically offer 3 or 5 chambers and are usually 70mm wide, R7 has 7 chambers and is 75mm wide, resulting in superior thermal, acoustic, strength and security performance.