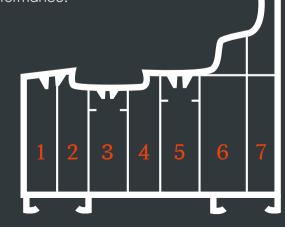

#### 7 CHAMBER DESIGN

Residence 7 has been engineered to meet current and anticipated future standards. Other window frames typically offer 3 or 5 chambers and are usually 70mm wide, R7 has 7 chambers and is 75mm wide, resulting in superior thermal, acoustic, strength and security performance.