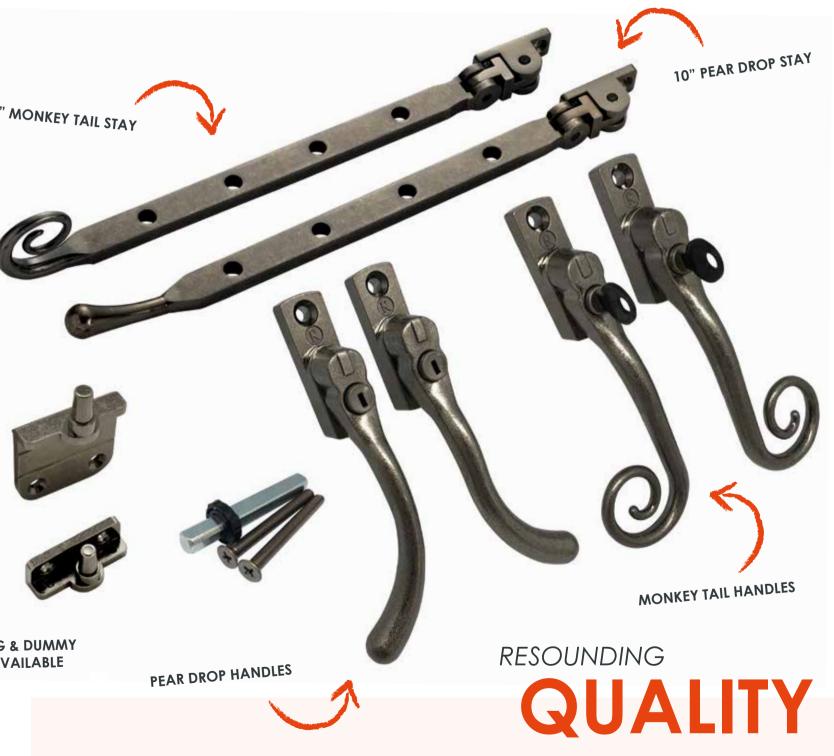

### DESIGNED TO LAST

BLACK

**BRUSHED COPPER** 

**ANTIQUE BRONZE** 

GRAPHITE

**ROSE GOLD** 

**POLISHED CHROME** 

**PEWTER PATINA** 

The Regal Hardware range is available in 9 beautiful, hard-wearing finishes.

nersonalise your Residence Collection windows with a choice of handles and stays, in a range of colour options. Our hardware styles enable you to replace your windows without losing the character appearance, but also gives you the chance to opt for something more modern. The variety of style and colour options will suit your home, whether its contemporary or period.

All handles are key lockable for extra security, with familiar push-button operation and a positive stop 'click-on-close' mechanism for improved ease of use, enhanced mechanical performance and a comprehensive testing programme, ensures your windows are guaranteed to operate smoothly.