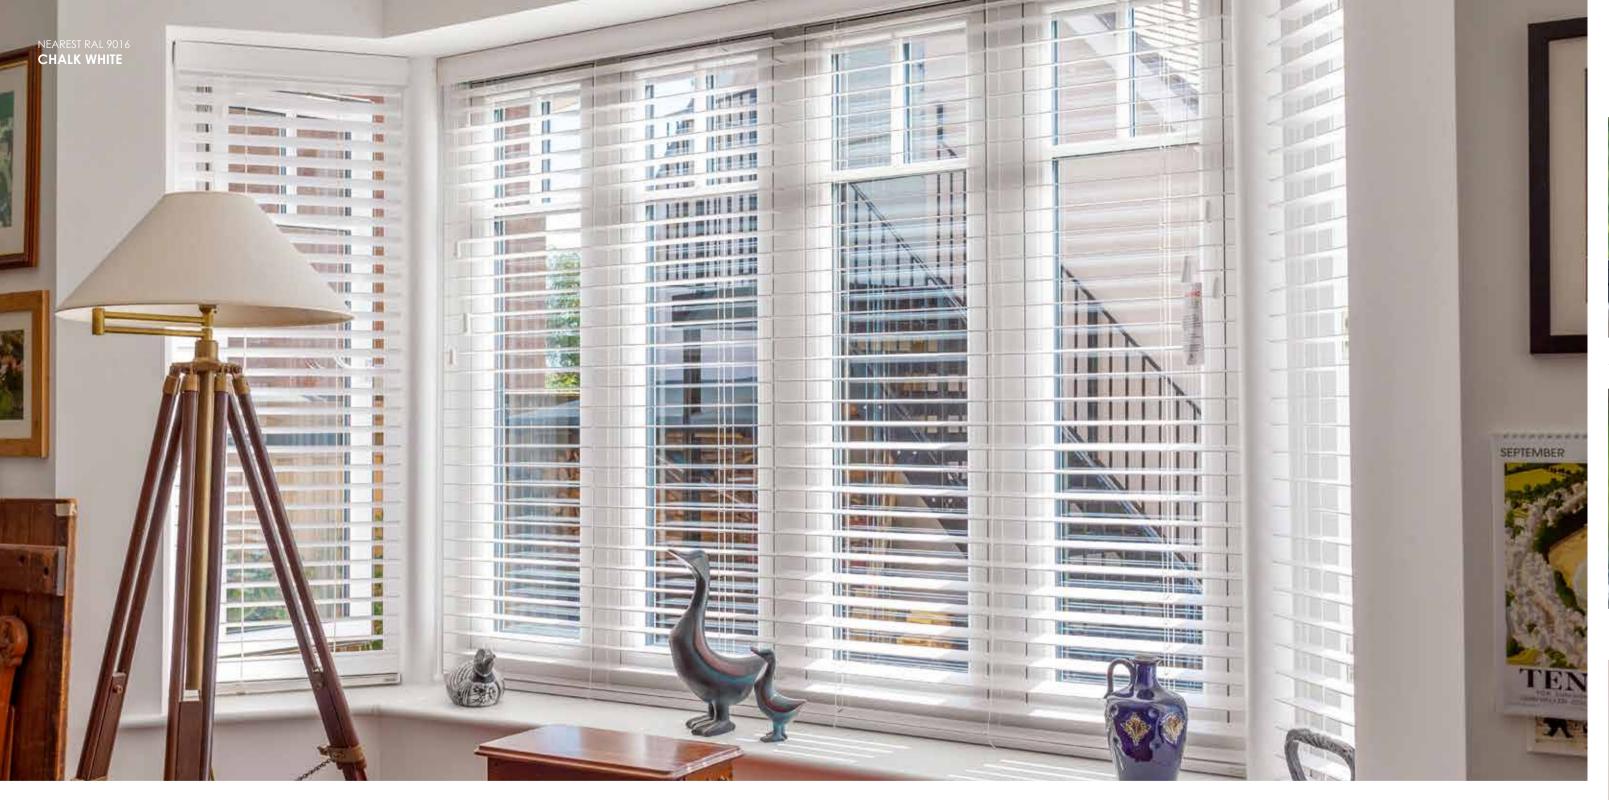

### PERSONALISED INTERNAL STYLE

A glazing bead is the part that secures your glass, but it also determines the finished internal aesthetic, which is why R7 is unique. You can choose from three designs, square, decorative or staff; a 28mm decorative, staff or square bead for double glazing, and a 44mm decorative or square bead for triple glazing.

#### SQUARE BEAD

### **DECORATIVE** BEAD

**STAFF** BEAD