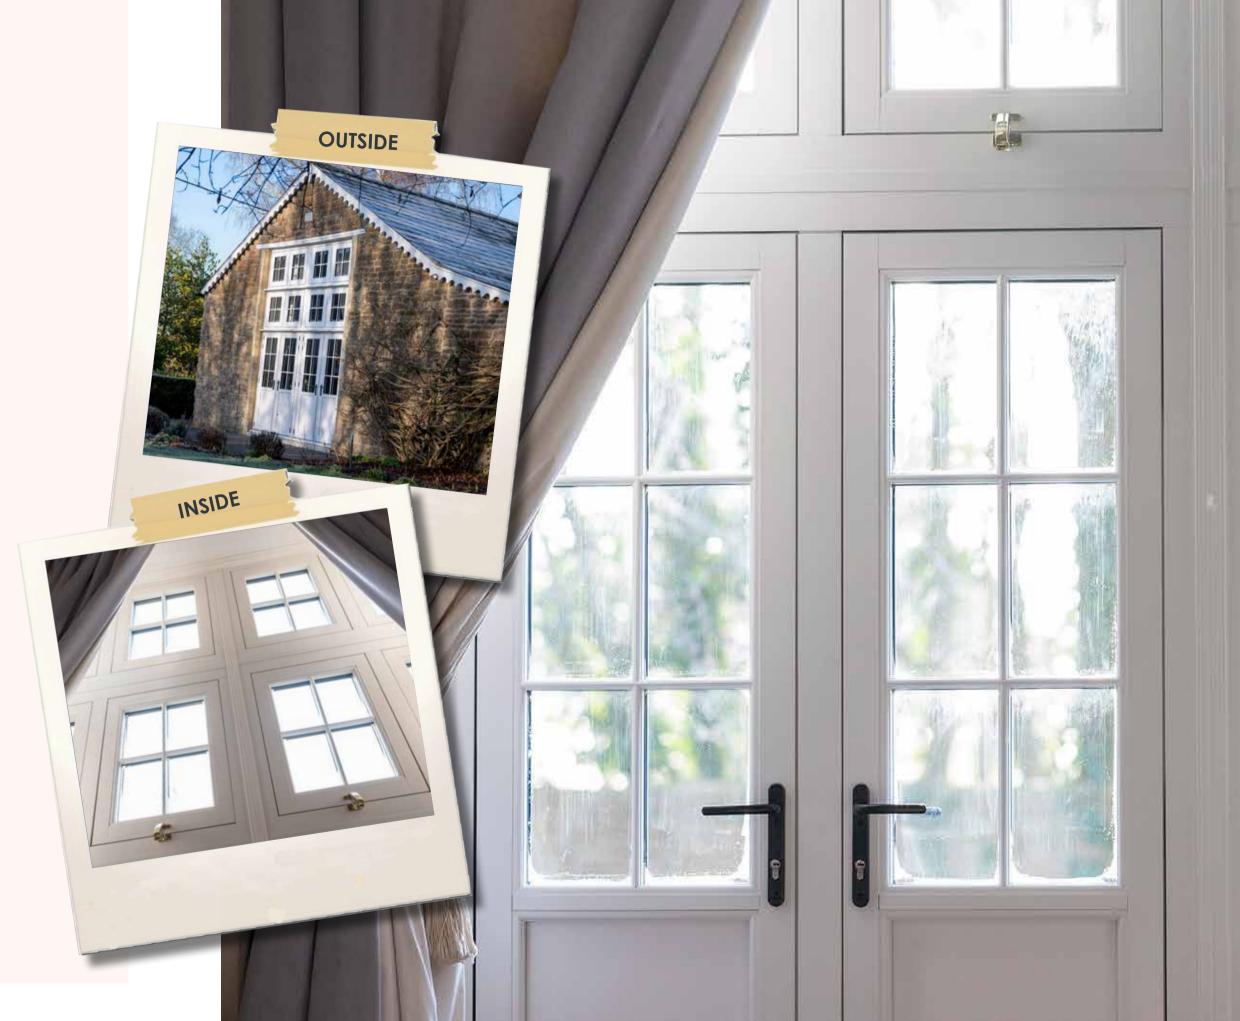

## YOUR JOURNEY TO DREAM HOME!

legantly flush sash exterior and Linterior gives R7 its chic modern appearance and versatility to be used in all properties looking for a contemporary edge to their windows and doors. All glass sightlines are perfectly equal providing symmetry for a timeless kerbside appeal. Choose from one of our five glazing beads to fully personalise your internal aesthetic, continue the flush contemporary appearance with square or soften the look with decorative.

### PERSONALISED INTERNAL STYLE

A glazing bead is the part that secures your glass, but it also determines the finished internal aesthetic, which is why R7 is unique. You can choose from three designs, square, decorative or staff; a 28mm decorative, staff or square bead for double glazing, and a 44mm decorative or square bead for triple glazing.